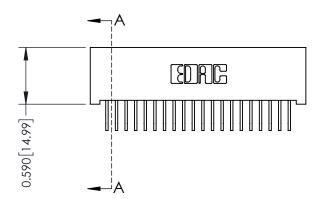

## 0.240 [6.10] Point of Contact 0.410[10.41] **SECTION A-A**

## **See Accompanying Pages for:**

- **Contact Bend Details**
- **Mounting Options**

| 342 / 392 Card Edge Connector |
|-------------------------------|
| Part Number: 342-040-558-201  |

342 ENG MASTER DATE: OCT. 06/09 J.LEE NTS SHEET 1 OF 3