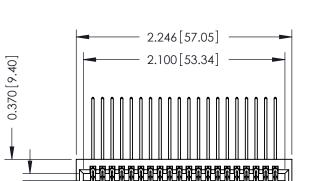

**--**0.100[2.54]

Card Slot Accepts .054 [1.37] to .070 [1.78] Thick P.C. Board

## **See Accompanying Pages for:**

- **Contact Bend Details**
- **Mounting Options**

| 342 / 392 Card Edge Connector |
|-------------------------------|
| Part Number: 342-040-558-201  |

342 ENG MASTER DATE: OCT. 06/09 J.LEE NTS SHEET 1 OF 3