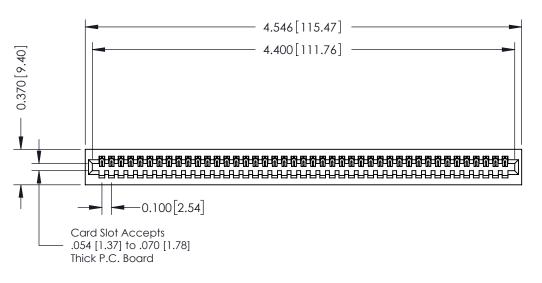

**Mounting Option** 01-No Mounting Lugs

**Contact Detail** 

520-P.C. Tail .030x.018(0.76x0.46) - Tail LG=.185(4.70) .100 [2.54] Contact Spacing x .200 [5.08] Row Spacing

**See Accompanying Pages for:** 

- **Contact Bend Details**
- **Mounting Options**

342 / 392 Card Edge Connector Part Number: 342-043-520-101

YOUR CONNECTION TO QUALITY & SERVICE

CANADA

342 ENG MASTER J.LEE DATE: OCT. 06/09 SHEET 1 OF 3

342 Assembly

THIS IS A C.A.D. GENERATED DRAWING DO NOT MAKE MANUAL REVISIONS TO MASTER. ISSUE NUMBER