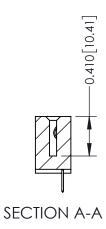

ORIGINAL

1

| 342 / 392 Series Card Edge Connector<br>Contact Bend Detail |                                                                                                                                                                                                  | ACAD REFERENCE NO. 342 ENG MASTER |             |                  |        |
|-------------------------------------------------------------|--------------------------------------------------------------------------------------------------------------------------------------------------------------------------------------------------|-----------------------------------|-------------|------------------|--------|
|                                                             |                                                                                                                                                                                                  | DRAWN:                            | J.LEE       | DATE: OCT. 06/09 |        |
|                                                             |                                                                                                                                                                                                  | CHECKED:                          |             | DATE:            |        |
| TORONTO, ONTARIO                                            | THESE DRAWINGS AND SPECIFICATIONS ARE THE PROPERTY OF EDAC INC. AND SHALL NOT BE REPRODUCED, OR COPIED OR USED AS THE BASIS FOR THE MANUFACTURE OR SALE OF APPARATUS WITHOUT WRITTEN PERMISSION. | SCALE:                            | NTS         | SHEET :          | 2 OF 3 |
|                                                             |                                                                                                                                                                                                  | DRAWING                           | NUMBER      |                  | ISSUE  |
| YOUR CONNECTION TO QUALITY & SERVICE                        |                                                                                                                                                                                                  | 3                                 | 42 Assembly |                  | 1      |