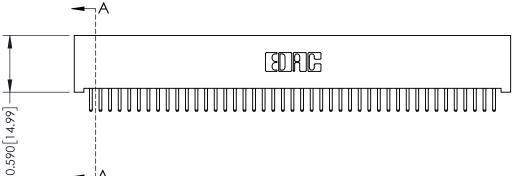

342 / 392 Card Edge Connector Part Number: 342-043-520-101

YOUR CONNECTION TO QUALITY & SERVICE

CANADA

342 ENG MASTER J.LEE DATE: OCT. 06/09 SHEET 1 OF 3

342 Assembly

THIS IS A C.A.D. GENERATED DRAWING DO NOT MAKE MANUAL REVISIONS TO MASTER. ISSUE NUMBER