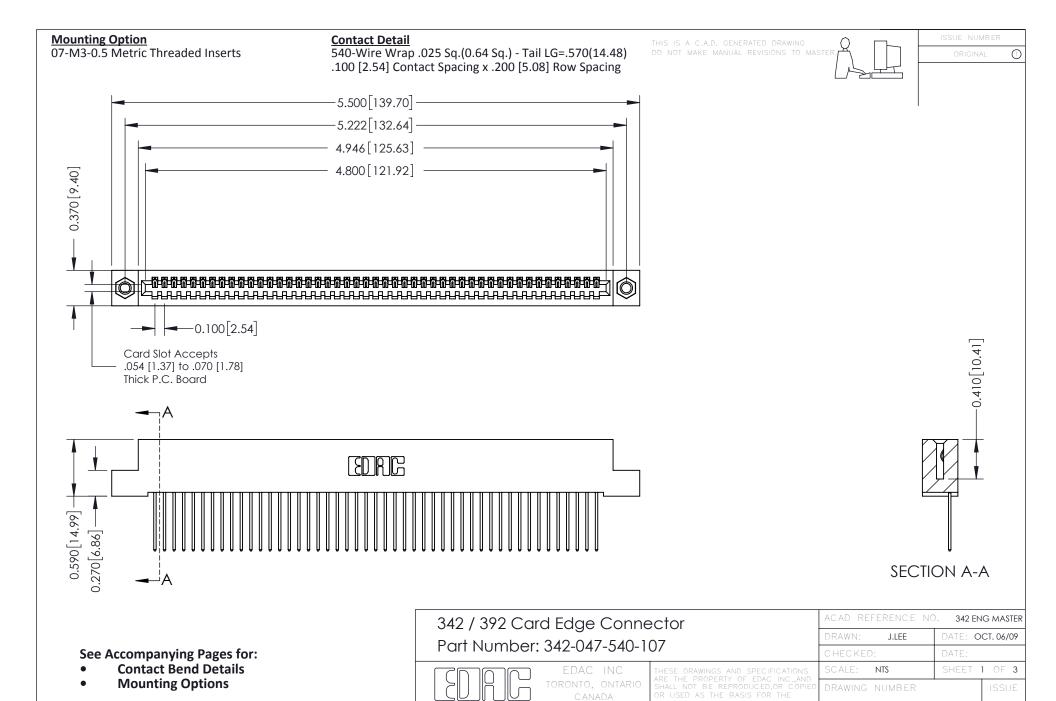

YOUR CONNECTION TO QUALITY & SERVICE

342 Assembly

THIS IS A C.A.D. GENERATED DRAWING DO NOT MAKE MANUAL REVISIONS TO MASTER. ISSUE NUMBER

ORIGINAL

1



| 342 / 392 Series Card Edge Connector<br>Contact Bend Detail |                                                                                                                                                                                                  | ACAD REFERENCE NO. 342 ENG MASTER |             |                  |        |
|-------------------------------------------------------------|--------------------------------------------------------------------------------------------------------------------------------------------------------------------------------------------------|-----------------------------------|-----------