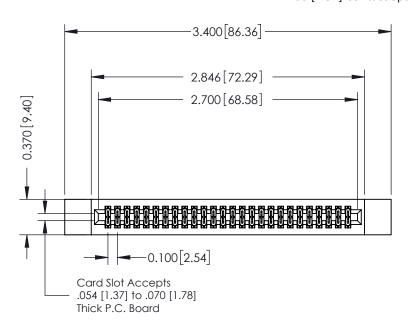

342 Assembly

THIS IS A C.A.D. GENERATED DRAWING DO NOT MAKE MANUAL REVISIONS TO MASTER. ISSUE NUMBER

ORIGINAL

1

| 342 / 392 Series Card Edge Connector<br>Contact Bend Detail |                                                                                                                                   | ACAD REFERENCE NO. 342 ENG MASTER |             |                  |        |
|-------------------------------------------------------------|-----------------------------------------------------------------------------------------------------------------------------------|-----------------------------------|-------------|------------------|--------|
|                                                             |                                                                                                                                   | DRAWN:                            | J.LEE       | DATE: OCT. 06/09 |        |
|                                                             |                                                                                                                                   | CHECKED:                          |             | DATE:            |        |
| EDAC INC                                                    | ARE THE PROPERTY OF EDAC INC.,AND SHALL NOT BE REPRODUCED,OR COPIED OR USED AS THE BASIS FOR THE MANUFACTURE OR SALE OF APPARATUS | SCALE:                            | NTS         | SHEET :          | 2 OF 3 |
| TORONTO, ONTARIO                                            |                                                                                                                                   | DRAWING                           | NUMBER      |                  | ISSUE  |
| YOUR CONNECTION TO QUALITY & SERVICE                        |                                                                                                                                   | 3                                 | 42 Assembly |                  | 1      |