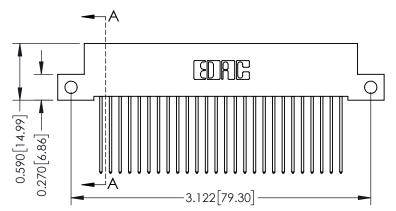

342 Assembly

THIS IS A C.A.D. GENERATED DRAWING DO NOT MAKE MANUAL REVISIONS TO MASTER. ISSUE NUMBER

ORIGINAL

1

| 342 / 392 Series Card Edge Connector<br>Contact Bend Detail |                                                                                                                                   | ACAD REFERENCE NO. 342 ENG MASTER |             |                  |        |
|-------------------------------------------------------------|-----------------------------------------------------------------------------------------------------------------------------------|-----------------------------------|-------------|------------------|--------|
|                                                             |                                                                                                                                   | DRAWN:                            | J.LEE       | DATE: OCT. 06/09 |        |
|                                                             |                                                                                                                                   | CHECKED:                          |             | DATE:            |        |
| EDAC INC                                                    | ARE THE PROPERTY OF EDAC INC.,AND SHALL NOT BE REPRODUCED,OR COPIED OR USED AS THE BASIS FOR THE MANUFACTURE OR SALE OF APPARATUS | SCALE:                            | NTS         | SHEET :          | 2 OF 3 |
| TORONTO, ONTARIO                                            |                                                                                                                                   | DRAWING                           | NUMBER      |                  | ISSUE  |
| YOUR CONNECTION TO QUALITY & SERVICE                        |                                                                                                                                   | 3                                 | 42 Assembly |                  | 1      |