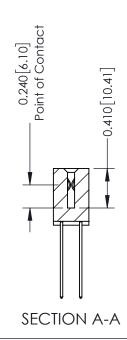

**Mounting Option** 

12-.128 (3.25) Dia. Side Mounting Holes

**Contact Detail** 

541-Wire Wrap .025 Sq.(0.64 Sq.) - Tail LG=.760(19.30) .100 [2.54] Contact Spacing x .200 [5.08] Row Spacing

**See Accompanying Pages for:** 

- **Contact Bend Details**
- **Mounting Options**

342 / 392 Card Edge Connector Part Number: 342-052-541-212

| ACAD REFERENCE NO. 342 ENG MASTER |                  |  |  |  |
|-----------------------------------|------------------|--|--|--|
| DRAWN: J.LEE                      | DATE: OCT. 06/09 |  |  |  |
| CHECKED:                          | DATE:            |  |  |  |
| SCALE: NTS                        | SHEET 1 OF 3     |  |  |  |
| DRAWING NUMBER                    | ISSUE            |  |  |  |