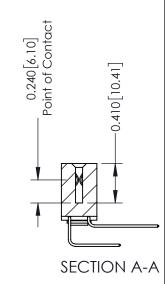

**Mounting Option** 

03-.116 (2.95) I.D. Floating Eyelets

**Contact Detail** 

558-90 Degree Bend (Code 541 Contacts) .100 [2.54] Contact Spacing x .200 [5.08] Row Spacing

342 ENG MASTER DATE: OCT. 06/09 J.LEE NTS SHEET 1 OF 3

342 Assembly

THIS IS A C.A.D. GENERATED DRAWING DO NOT MAKE MANUAL REVISIONS TO MASTER. ISSUE NUMBER

ORIGINAL

1

| 342 / 392 Series Card Edge Connector<br>Contact Bend Detail |                                                                                                                                   | ACAD REFERENCE NO. 342 ENG MASTER |             |          |          |
|-------------------------------------------------------------|-----------------------------------------------------------------------------------------------------------------------------------|-----------------------------------|-------------|----------|----------|
|                                                             |                                                                                                                                   | DRAWN:                            | J.LEE       | DATE: OC | T. 06/09 |
|                                                             |                                                                                                                                   | CHECKED:                          |             | DATE:    |          |
| EDAC INC                                                    | ARE THE PROPERTY OF EDAC INC.,AND SHALL NOT BE REPRODUCED,OR COPIED OR USED AS THE BASIS FOR THE MANUFACTURE OR SALE OF APPARATUS | SCALE:                            | NTS         | SHEET :  | 2 OF 3   |
| TORONTO, ONTARIO                                            |                                                                                                                                   | DRAWING                           | NUMBER      |          | ISSUE    |
| YOUR CONNECTION TO QUALITY & SERVICE                        |                                                                                                                                   | 3                                 | 42 Assembly |          | 1        |