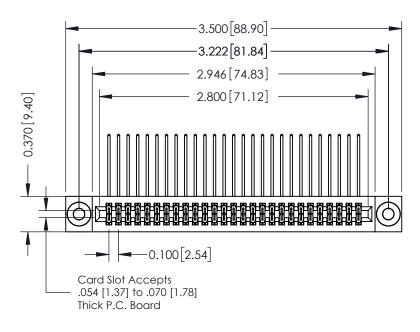

## **See Accompanying Pages for:**

- **Contact Bend Details**
- **Mounting Options**

| 342 / 392 Card Edge Connector |
|-------------------------------|
| Part Number: 342-054-558-203  |

YOUR CONNECTION TO QUALITY & SERVICE

342 ENG MASTER DATE: OCT. 06/09 J.LEE NTS SHEET 1 OF 3

342 Assembly

THIS IS A C.A.D. GENERATED DRAWING DO NOT MAKE MANUAL REVISIONS TO MASTER. ISSUE NUMBER

ORIGINAL

1

| 342 / 392 Series Card Edge Connector<br>Contact Bend Detail |                                                                                                                                   | ACAD REFERENCE NO. 342 ENG MASTER |             |          |          |
|-------------------------------------------------------------|-----------------------------------------------------------------------------------------------------------------------------------|-----------------------------------|-------------|----------|----------|
|                                                             |                                                                                                                                   | DRAWN:                            | J.LEE       | DATE: OC | T. 06/09 |
|                                                             |                                                                                                                                   | CHECKED:                          |             | DATE:    |          |
| EDAC INC                                                    | ARE THE PROPERTY OF EDAC INC.,AND SHALL NOT BE REPRODUCED,OR COPIED OR USED AS THE BASIS FOR THE MANUFACTURE OR SALE OF APPARATUS | SCALE:                            | NTS         | SHEET :  | 2 OF 3   |
| TORONTO, ONTARIO                                            |                                                                                                                                   | DRAWING                           | NUMBER      |          | ISSUE    |
| YOUR CONNECTION TO QUALITY & SERVICE                        |                                                                                                                                   | 3                                 | 42 Assembly |          | 1        |