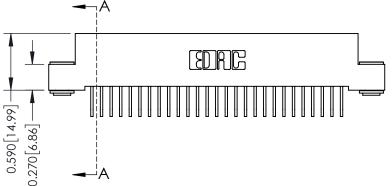

342 ENG MASTER DATE: OCT. 06/09 J.LEE NTS SHEET 1 OF 3

342 Assembly

THIS IS A C.A.D. GENERATED DRAWING DO NOT MAKE MANUAL REVISIONS TO MASTER. ISSUE NUMBER

ORIGINAL

1

| 342 / 392 Series Card Edge Connector<br>Contact Bend Detail |                                                                                                                                   | ACAD REFERENCE NO. 342 ENG MASTER |             |          |          |
|-------------------------------------------------------------|-----------------------------------------------------------------------------------------------------------------------------------|-----------------------------------|-------------|----------|----------|
|                                                             |                                                                                                                                   | DRAWN:                            | J.LEE       | DATE: OC | T. 06/09 |
|                                                             |                                                                                                                                   | CHECKED:                          |             | DATE:    |          |
| EDAC INC                                                    | ARE THE PROPERTY OF EDAC INC.,AND SHALL NOT BE REPRODUCED,OR COPIED OR USED AS THE BASIS FOR THE MANUFACTURE OR SALE OF APPARATUS | SCALE:                            | NTS         | SHEET :  | 2 OF 3   |
| TORONTO, ONTARIO                                            |                                                                                                                                   | DRAWING                           | NUMBER      |          | ISSUE    |
| YOUR CONNECTION TO QUALITY & SERVICE                        |                                                                                                                                   | 3                                 | 42 Assembly |          | 1        |