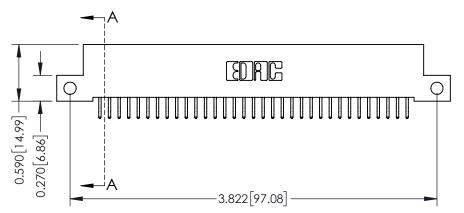

## **See Accompanying Pages for:**

- **Contact Bend Details**
- **Mounting Options**

342 / 392 Card Edge Connector Part Number: 342-066-556-212

YOUR CONNECTION TO QUALITY & SERVICE

| ACAD REFERENCE NO. 342 ENG MASTER |                  |  |  |  |
|-----------------------------------|------------------|--|--|--|
| DRAWN: J.LEE                      | DATE: OCT. 06/09 |  |  |  |
| CHECKED:                          | DATE:            |  |  |  |
| SCALE: NTS                        | SHEET 1 OF 3     |  |  |  |
| DRAWING NUMBER                    | ISSUE            |  |  |  |