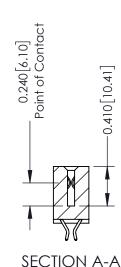

**Mounting Option** 

12-.128 (3.25) Dia. Side Mounting Holes

**Contact Detail** 

556-Extender Board Bend (Code 520 Contacts) .100 [2.54] Contact Spacing x .200 [5.08] Row Spacing

342 Assembly

THIS IS A C.A.D. GENERATED DRAWING DO NOT MAKE MANUAL REVISIONS TO MASTER. ISSUE NUMBER

ORIGINAL

1

| 342 / 392 Series Card Edge Connector<br>Contact Bend Detail |                                                                                                                                   | ACAD REFERENCE NO. 342 ENG MASTER |             |                  |        |
|-------------------------------------------------------------|-----------------------------------------------------------------------------------------------------------------------------------|-----------------------------------|-------------|------------------|--------|
|                                                             |                                                                                                                                   | DRAWN:                            | J.LEE       | DATE: OCT. 06/09 |        |
|                                                             |                                                                                                                                   | CHECKED:                          |             | DATE:            |        |
| EDAC INC                                                    | ARE THE PROPERTY OF EDAC INC.,AND SHALL NOT BE REPRODUCED,OR COPIED OR USED AS THE BASIS FOR THE MANUFACTURE OR SALE OF APPARATUS | SCALE:                            | NTS         | SHEET :          | 2 OF 3 |
| TORONTO, ONTARIO                                            |                                                                                                                                   | DRAWING                           | NUMBER      |                  | ISSUE  |
| YOUR CONNECTION TO QUALITY & SERVICE                        |                                                                                                                                   | 3                                 | 42 Assembly |                  | 1      |