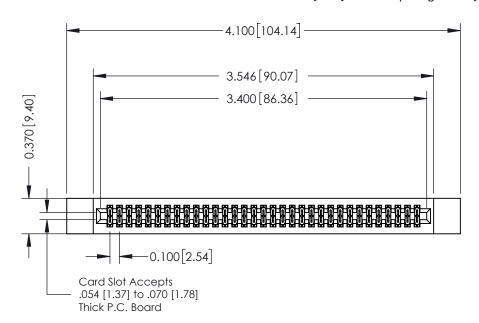

## **See Accompanying Pages for:**

- **Contact Bend Details**
- **Mounting Options**

342 / 392 Card Edge Connector Part Number: 342-066-556-212

YOUR CONNECTION TO QUALITY & SERVICE

| ACAD REFERENCE NO. 342 ENG MASTER |                  |  |  |  |
|-----------------------------------|------------------|--|--|--|
| DRAWN: J.LEE                      | DATE: OCT. 06/09 |  |  |  |
| CHECKED:                          | DATE:            |  |  |  |
| SCALE: NTS                        | SHEET 1 OF 3     |  |  |  |
| DRAWING NUMBER                    | ISSUE            |  |  |  |