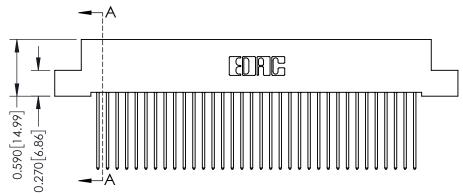

342 ENG MASTER J.LEE DATE: OCT. 06/09 SHEET 1 OF 3

342 Assembly

THIS IS A C.A.D. GENERATED DRAWING DO NOT MAKE MANUAL REVISIONS TO MASTER. ISSUE NUMBER

ORIGINAL

1

| 342 / 392 Series Card Edge Connector<br>Contact Bend Detail |                                                                                                                                   | ACAD REFERENCE NO. 342 ENG MASTER |             |          |          |
|-------------------------------------------------------------|-----------------------------------------------------------------------------------------------------------------------------------|-----------------------------------|-------------|----------|----------|
|                                                             |                                                                                                                                   | DRAWN:                            | J.LEE       | DATE: OC | T. 06/09 |
|                                                             |                                                                                                                                   | CHECKED                           | ):          | DATE:    |          |
| EDAC INC                                                    | ARE THE PROPERTY OF EDAC INC.,AND SHALL NOT BE REPRODUCED,OR COPIED OR USED AS THE BASIS FOR THE MANUFACTURE OR SALE OF APPARATUS | SCALE:                            | NTS         | SHEET :  | 2 OF 3   |
| TORONTO, ONTARIO                                            |                                                                                                                                   | DRAWING                           | NUMBER      |          | ISSUE    |
| YOUR CONNECTION TO QUALITY & SERVICE                        |                                                                                                                                   | 3                                 | 42 Assembly |          | 1        |