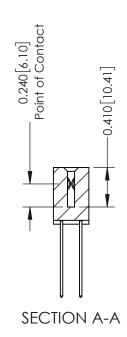

**Mounting Option** 

02-.128 (3.25) Wide Mounting Slots

**Contact Detail** 

541-Wire Wrap .025 Sq.(0.64 Sq.) - Tail LG=.760(19.30) .100 [2.54] Contact Spacing x .200 [5.08] Row Spacing