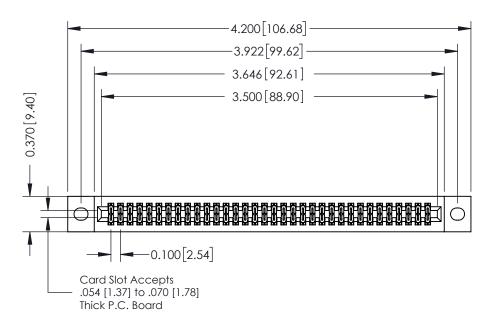

## **See Accompanying Pages for:**

- **Contact Bend Details**
- **Mounting Options**

| 342 / 392 Card Edge Connector |
|-------------------------------|
| Part Number: 342-068-541-202  |

YOUR CONNECTION TO QUALITY & SERVICE

342 ENG MASTER J.LEE DATE: OCT. 06/09 SHEET 1 OF 3

342 Assembly

THIS IS A C.A.D. GENERATED DRAWING DO NOT MAKE MANUAL REVISIONS TO MASTER. ISSUE NUMBER

ORIGINAL

1

| 342 / 392 Series Card Edge Connector<br>Contact Bend Detail |                                                                                                                                   | ACAD REFERENCE NO. 342 ENG MASTER |             |          |          |
|-------------------------------------------------------------|-----------------------------------------------------------------------------------------------------------------------------------|-----------------------------------|-------------|----------|----------|
|                                                             |                                                                                                                                   | DRAWN:                            | J.LEE       | DATE: OC | T. 06/09 |
|                                                             |                                                                                                                                   | CHECKED                           | ):          | DATE:    |          |
| EDAC INC                                                    | ARE THE PROPERTY OF EDAC INC.,AND SHALL NOT BE REPRODUCED,OR COPIED OR USED AS THE BASIS FOR THE MANUFACTURE OR SALE OF APPARATUS | SCALE:                            | NTS         | SHEET :  | 2 OF 3   |
| TORONTO, ONTARIO                                            |                                                                                                                                   | DRAWING                           | NUMBER      |          | ISSUE    |
| YOUR CONNECTION TO QUALITY & SERVICE                        |                                                                                                                                   | 3                                 | 42 Assembly |          | 1        |