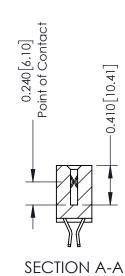

**Mounting Option** 07-M3-0.5 Metric Threaded Inserts **Contact Detail** 

555-Extender Board Bend (Code 500 Contacts) .100 [2.54] Contact Spacing x .200 [5.08] Row Spacing