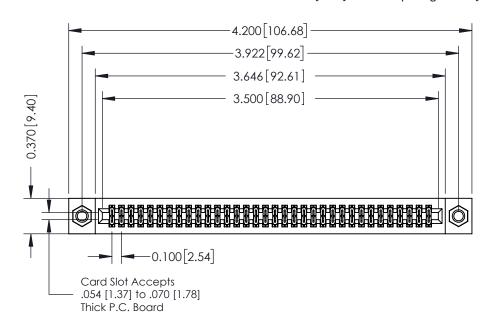

## **See Accompanying Pages for:**

- **Contact Bend Details**
- **Mounting Options**

342 / 392 Card Edge Connector Part Number: 342-068-555-207

YOUR CONNECTION TO QUALITY & SERVICE

CANADA

342 ENG MASTER J.LEE DATE: OCT. 06/09 SHEET 1 OF 3

342 Assembly

THIS IS A C.A.D. GENERATED DRAWING DO NOT MAKE MANUAL REVISIONS TO MASTER. ISSUE NUMBER

ORIGINAL

1

| 342 / 392 Series Card Edge Connector<br>Contact Bend Detail |                                                                                                                                                                                                  | ACAD REFERENCE NO. 342 ENG MASTER |             |                  |        |
|-------------------------------------------------------------|--------------------------------------------------------------------------------------------------------------------------------------------------------------------------------------------------|-----------------------------------|-------------|------------------|--------|
|                                                             |                                                                                                                                                                                                  | DRAWN:                            | J.LEE       | DATE: OCT. 06/09 |        |
|                                                             |                                                                                                                                                                                                  | CHECKED:                          |             | DATE:            |        |
| TORONTO, ONTARIO                                            | THESE DRAWINGS AND SPECIFICATIONS ARE THE PROPERTY OF EDAC INC. AND SHALL NOT BE REPRODUCED, OR COPIED OR USED AS THE BASIS FOR THE MANUFACTURE OR SALE OF APPARATUS WITHOUT WRITTEN PERMISSION. | SCALE:                            | NTS         | SHEET :          | 2 OF 3 |
|                                                             |                                                                                                                                                                                                  | DRAWING                           | NUMBER      |                  | ISSUE  |
| YOUR CONNECTION TO QUALITY & SERVICE                        |                                                                                                                                                                                                  | 3                                 | 42 Assembly |                  | 1      |