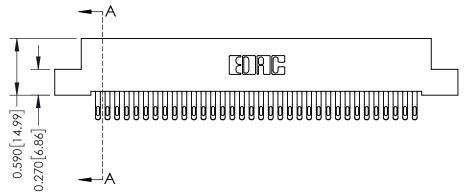

342 Assembly

THIS IS A C.A.D. GENERATED DRAWING DO NOT MAKE MANUAL REVISIONS TO MASTER. ISSUE NUMBER

ORIGINAL

1

| 342 / 392 Series Card Edge Connector<br>Contact Bend Detail |                                                                                                                                                                                                  | ACAD REFERENCE NO. 342 ENG MASTER |             |                  |        |
|-------------------------------------------------------------|--------------------------------------------------------------------------------------------------------------------------------------------------------------------------------------------------|-----------------------------------|-------------|------------------|--------|
|                                                             |                                                                                                                                                                                                  | DRAWN:                            | J.LEE       | DATE: OCT. 06/09 |        |
|                                                             |                                                                                                                                                                                                  | CHECKED:                          |             | DATE:            |        |
| TORONTO, ONTARIO                                            | THESE DRAWINGS AND SPECIFICATIONS ARE THE PROPERTY OF EDAC INC. AND SHALL NOT BE REPRODUCED, OR COPIED OR USED AS THE BASIS FOR THE MANUFACTURE OR SALE OF APPARATUS WITHOUT WRITTEN PERMISSION. | SCALE:                            | NTS         | SHEET :          | 2 OF 3 |
|                                                             |                                                                                                                                                                                                  | DRAWING                           | NUMBER      |                  | ISSUE  |
| YOUR CONNECTION TO QUALITY & SERVICE                        |                                                                                                                                                                                                  | 3                                 | 42 Assembly |                  | 1      |