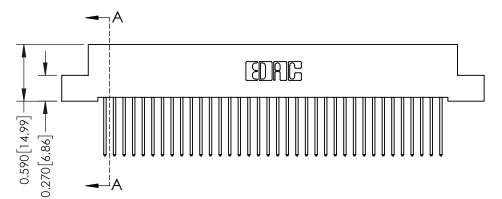

## **Mounting Option** 04-.156 (3.96) Dia. Mounting Holes 0.370 [9.40]

## **Contact Detail**

540-Wire Wrap .025 Sq.(0.64 Sq.) - Tail LG=.570(14.48) .100 [2.54] Contact Spacing x .200 [5.08] Row Spacing









## **See Accompanying Pages for:**

- **Contact Bend Details**
- **Mounting Options**

342 / 392 Card Edge Connector Part Number: 342-072-540-204



| ACAD REFERENCE NO. 342 ENG MASTER |                  |  |  |  |
|-----------------------------------|------------------|--|--|--|
| DRAWN: J.LEE                      | DATE: OCT. 06/09 |  |  |  |
| CHECKED:                          | DATE:            |  |  |  |
| SCALE: NTS                        | SHEET 1 OF 3     |  |  |  |
| DRAWING NUMBER                    | ISSUE            |  |  |  |

342 Assembly

THIS IS A C.A.D. GENERATED DRAWING DO NOT MAKE MANUAL REVISIONS TO MASTER. ISSUE NUMBER

ORIGINAL

1



| 342 / 392 Series Card Edge Connector<br>Contact Bend Detail |