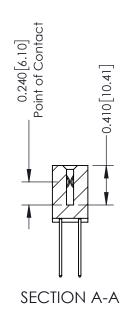

## **Contact Detail**

540-Wire Wrap .025 Sq.(0.64 Sq.) - Tail LG=.570(14.48) .100 [2.54] Contact Spacing x .200 [5.08] Row Spacing