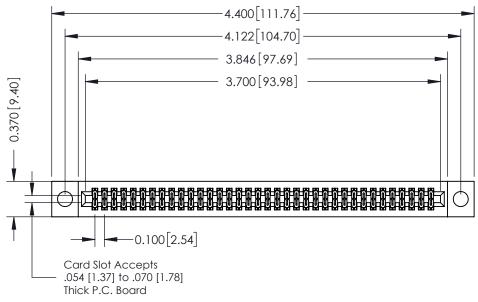

## **See Accompanying Pages for:**

- **Contact Bend Details**
- **Mounting Options**

342 / 392 Card Edge Connector Part Number: 342-072-540-204

| ACAD REFERENCE NO. 342 ENG MASTER |                  |  |  |  |
|-----------------------------------|------------------|--|--|--|
| DRAWN: J.LEE                      | DATE: OCT. 06/09 |  |  |  |
| CHECKED:                          | DATE:            |  |  |  |
| SCALE: NTS                        | SHEET 1 OF 3     |  |  |  |
| DRAWING NUMBER                    | ISSUE            |  |  |  |