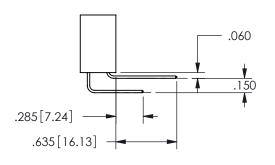

THIS IS A C.A.D. GENERATED DRAWING DO NOT MAKE MANUAL REVISIONS TO MASTER.

ISSUE NUMBER

ORIGINAL

1

<u>Contact Dimensions:</u> 544-Wire Wrap .050x.025(1.27x0.64) - Tail LG=.750(19.05)

.100 (2.54) Contact Spacing x .200 (5.08) Row Spacing

345/395 SERIES CARD EDGE CONNECTOR PART NUMBER: 345-007-544-608

YOUR CONNECTION TO QUALITY & SERVICE

**EDAC INC** TORONTO, ONTARIO CANADA

THESE DRAWINGS AND SPECIFICATIONS ARE THE PROPERTY OF EDAC INC.,AND SHALL NOT BE REPRODUCED, OR COPIED OR USED AS THE BASIS FOR THE MANUFACTURE OR SALE OF APPARATUS WITHOUT WRITTEN PERMISSION.