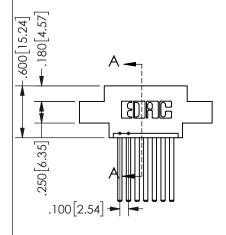

THIS IS A C.A.D. GENERATED DRAWING DO NOT MAKE MANUAL REVISIONS TO MASTER.

ISSUE NUMBER

ORIGINAL

1

<u>Contact Dimensions:</u> 544-Wire Wrap .050x.025(1.27x0.64) - Tail LG=.750(19.05)

.100 (2.54) Contact Spacing x .200 (5.08) Row Spacing

345/395 SERIES CARD EDGE CONNECTOR PART NUMBER: 345-007-544-608

YOUR CONNECTION TO QUALITY & SERVICE

**EDAC INC** TORONTO, ONTARIO CANADA

THESE DRAWINGS AND SPECIFICATIONS ARE THE PROPERTY OF EDAC INC.,AND SHALL NOT BE REPRODUCED, OR COPIED OR USED AS THE BASIS FOR THE MANUFACTURE OR SALE OF APPARATUS WITHOUT WRITTEN PERMISSION.