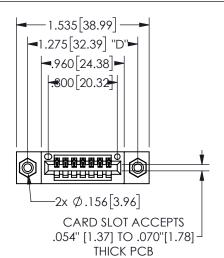

345/395 SERIES CARD EDGE CONNECTOR PART NUMBER: 345-007-544-608

YOUR CONNECTION TO QUALITY & SERVICE

**EDAC INC** TORONTO, ONTARIO CANADA

THESE DRAWINGS AND SPECIFICATIONS ARE THE PROPERTY OF EDAC INC.,AND SHALL NOT BE REPRODUCED, OR COPIED OR USED AS THE BASIS FOR THE MANUFACTURE OR SALE OF APPARATUS WITHOUT WRITTEN PERMISSION.