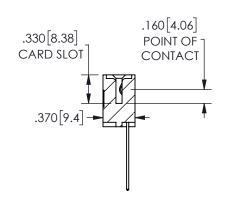

SECTION A-A

ISSUE NUMBER ORIGINAL

1

**Contact Code 558** 

Contact Code 559

**Contact Code 560** 

INSULATOR MATERIAL: THERMOPLASTIC POLYESTER, UL 94V-0 DAP MATERIAL AVAILABLE UPON REQUEST

CONTACT MATERIAL; COPPER ALLOY CONTACT PLATING: GOLD ON THE MATING AREA, TIN PLATING ON THE CONTACT TAILS, NICKEL UNDERPLATE

## 345/395 SERIES CARD EDGE CONNECTOR CONTACT CODE 555,556,558,559,560 DIMENSIONS

YOUR CONNECTION TO QUALITY & SERVICE

**EDAC INC** TORONTO, ONTARIO CANADA

THESE DRAWINGS AND SPECIFICATIONS ARE THE PROPERTY OF EDAC INC.,AND SHALL NOT BE REPRODUCED, OR COPIED OR USED AS THE BASIS FOR THE MANUFACTURE OR SALE OF APPARATUS WITHOUT WRITTEN PERMISSION.