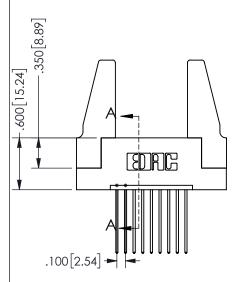

THIS IS A C.A.D. GENERATED DRAWING DO NOT MAKE MANUAL REVISIONS TO MASTER.

ISSUE NUMBER

ORIGINAL

1

Contact Dimensions: 541-Wire Wrap .025 Sq.(0.64 Sq.) - Tail LG=.750(19.05) .100 (2.54) Contact Spacing x .200 (5.08) Row Spacing

345/395 SERIES CARD EDGE CONNECTOR PART NUMBER: 345-009-541-188

YOUR CONNECTION TO QUALITY & SERVICE

**EDAC INC** TORONTO, ONTARIO CANADA

THESE DRAWINGS AND SPECIFICATIONS ARE THE PROPERTY OF EDAC INC.,AND SHALL NOT BE REPRODUCED, OR COPIED OR USED AS THE BASIS FOR THE MANUFACTURE OR SALE OF APPARATUS WITHOUT WRITTEN PERMISSION.

| 3LCHON /\-/\        |                  |  |
|---------------------|------------------|--|
| ACAD REFERENCE NO.  | 345-ENG-MASTER   |  |
| DRAWN: R.STA.MONICA | DATE:MAY.16/2017 |  |
| CHECKED:            | DATE:            |  |
| SCALE: NTS          | SHEET 1 OF 2     |  |
| DRAWING NUMBER      | ISSUE            |  |
| 345-ENG-MASTER      | 1                |  |