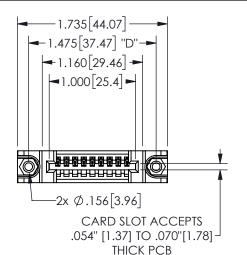

345/395 SERIES CARD EDGE CONNECTOR PART NUMBER: 345-009-541-188

YOUR CONNECTION TO QUALITY & SERVICE

**EDAC INC** TORONTO, ONTARIO CANADA

THESE DRAWINGS AND SPECIFICATIONS ARE THE PROPERTY OF EDAC INC.,AND SHALL NOT BE REPRODUCED, OR COPIED OR USED AS THE BASIS FOR THE MANUFACTURE OR SALE OF APPARATUS WITHOUT WRITTEN PERMISSION.

| 3LCHON /\-/\        |                  |  |
|---------------------|------------------|--|
| ACAD REFERENCE NO.  | 345-ENG-MASTER   |  |
| DRAWN: R.STA.MONICA | DATE:MAY.16/2017 |  |
| CHECKED:            | DATE:            |  |
| SCALE: NTS          | SHEET 1 OF 2     |  |
| DRAWING NUMBER      | ISSUE            |  |
| 345-ENG-MASTER      | 1                |  |