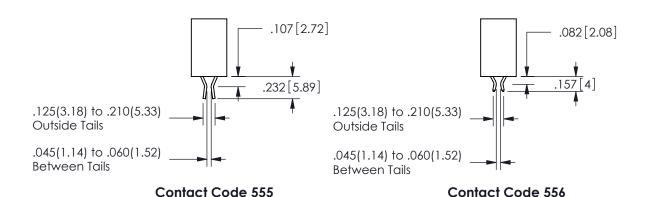

## 345/395 SERIES CARD EDGE CONNECTOR CONTACT CODE 555,556,558,559,560 DIMENSIONS

YOUR CONNECTION TO QUALITY & SERVICE

**EDAC INC** TORONTO, ONTARIO CANADA

THESE DRAWINGS AND SPECIFICATIONS ARE THE PROPERTY OF EDAC INC.,AND SHALL NOT BE REPRODUCED, OR COPIED OR USED AS THE BASIS FOR THE MANUFACTURE OR SALE OF APPARATUS WITHOUT WRITTEN PERMISSION.

.160 4.06 .330[8.38] POINT OF **CARD SLOT** CONTACT .370 9.4

SECTION A\_A

ISSUE NUMBER ORIGINAL

1

**Contact Code 558** 

Contact Code 559

**Contact Code 560** 

INSULATOR MATERIAL: THERMOPLASTIC POLYESTER, UL 94V-0 DAP MATERIAL AVAILABLE UPON REQUEST