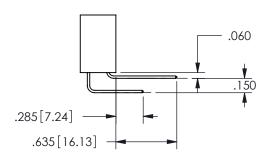

.160 4.06 .330[8.38] POINT OF **CARD SLOT** CONTACT .370 9.4

SECTION A\_A

ISSUE NUMBER ORIGINAL

1

**Contact Code 558** 

Contact Code 559

**Contact Code 560** 

INSULATOR MATERIAL: THERMOPLASTIC POLYESTER, UL 94V-0 DAP MATERIAL AVAILABLE UPON REQUEST

CONTACT MATERIAL; COPPER ALLOY CONTACT PLATING: GOLD ON THE MATING AREA, TIN PLATING ON THE CONTACT TAILS, NICKEL UNDERPLATE