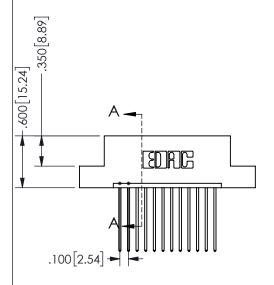

## Contact Dimensions: 541-Wire Wrap .025 Sq.(0.64 Sq.) - Tail LG=.750(19.05) .100 (2.54) Contact Spacing x .200 (5.08) Row Spacing

345/395 SERIES CARD EDGE CONNECTOR PART NUMBER: 345-012-541-107

EDNG

EDAC INC TORONTO, ONTARIO CANADA