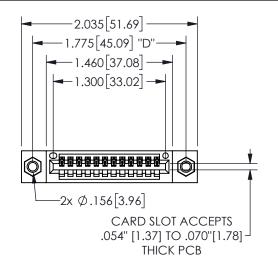

## Contact Dimensions: 541-Wire Wrap .025 Sq.(0.64 Sq.) - Tail LG=.750(19.05) .100 (2.54) Contact Spacing x .200 (5.08) Row Spacing

345/395 SERIES CARD EDGE CONNECTOR PART NUMBER: 345-012-541-107

EDNG

EDAC INC TORONTO, ONTARIO CANADA

| .330[8.38]<br>CARD SLOT | .160[4.06]<br>POINT OF 7<br>CONTACT |
|-------------------------|-------------------------------------|
| .370[9.4]               |                                     |

ISSUE NUMBER ORIGINAL