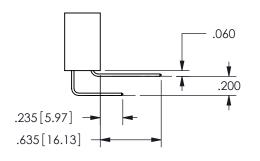

1

**Contact Code 558** 

Contact Code 559

Contact Code 560

INSULATOR MATERIAL: THERMOPLASTIC POLYESTER, UL 94V-0 DAP MATERIAL AVAILABLE UPON REQUEST

CONTACT MATERIAL; COPPER ALLOY CONTACT PLATING: GOLD ON THE MATING AREA, TIN PLATING ON THE CONTACT TAILS, NICKEL UNDERPLATE