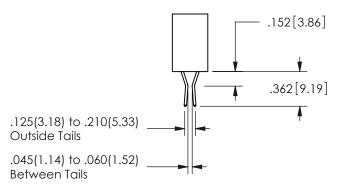

1

**Contact Code 558** 

Contact Code 559

Contact Code 560

INSULATOR MATERIAL: THERMOPLASTIC POLYESTER, UL 94V-0 DAP MATERIAL AVAILABLE UPON REQUEST

CONTACT MATERIAL; COPPER ALLOY CONTACT PLATING: GOLD ON THE MATING AREA, TIN PLATING ON THE CONTACT TAILS, NICKEL UNDERPLATE