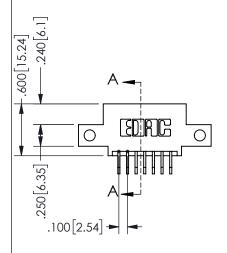

## SECTION A-A

345/395 SERIES CARD EDGE CONNECTOR PART NUMBER: 345-014-559-512

**EDAC INC** TORONTO, ONTARIO CANADA

THESE DRAWINGS AND SPECIFICATIONS ARE THE PROPERTY OF EDAC INC.,AND SHALL NOT BE REPRODUCED, OR COPIED OR USED AS THE BASIS FOR THE MANUFACTURE OR SALE OF APPARATUS WITHOUT WRITTEN PERMISSION.

| ACAD REFERENCE NO.  | 345-ENG-MASTER   |
|---------------------|------------------|
| DRAWN: R.STA.MONICA | DATE:MAY.16/2017 |
| CHECKED:            | DATE:            |
| SCALE: NTS          | SHEET 1 OF 2     |
| DRAWING NUMBER      | ISSUE            |
| 345-ENG-MASTER      | 1                |
|                     |                  |