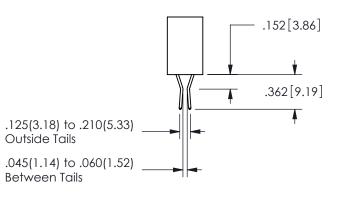

ISSUE NUMBER ORIGINAL

1

**Contact Code 558** 

Contact Code 559

**Contact Code 560** 

- INSULATOR MATERIAL: THERMOPLASTIC POLYESTER, UL 94V-0 DAP MATERIAL AVAILABLE UPON REQUEST
- CONTACT MATERIAL; COPPER ALLOY

## 345/395 SERIES CARD EDGE CONNECTOR CONTACT CODE 555,556,558,559,560 DIMENSIONS

YOUR CONNECTION TO QUALITY & SERVICE

**EDAC INC** TORONTO, ONTARIO CANADA

THESE DRAWINGS AND SPECIFICATIONS ARE THE PROPERTY OF EDAC INC.,AND SHALL NOT BE REPRODUCED, OR COPIED OR USED AS THE BASIS FOR THE MANUFACTURE OR SALE OF APPARATUS WITHOUT WRITTEN PERMISSION.

| ACAD REFERENCE NO.  | 345-ENG-MASTER   |
|---------------------|------------------|
| DRAWN: R.STA.MONICA | DATE:MAY.16/2017 |
| CHECKED:            | DATE:            |
| SCALE: 1:1          | SHEET 2 OF 2     |
| DRAWING NUMBER      | ISSUE            |
| 345-ENG-MASTER      | 1                |