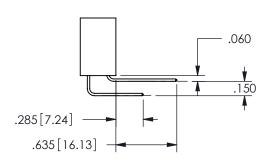

THIS IS A C.A.D. GENERATED DRAWING DO NOT MAKE MANUAL REVISIONS TO MASTER.

ISSUE NUMBER

ORIGINAL

1

THICK PCB

<u>Contact Dimensions:</u>
559-90 Degree Bend (Code 541 Contacts)
See Sheet 2 for Contact Code 555, 556, 558, 559, 560 **Dimensions** 

.160 4.06 .330[8.38] POINT OF CARD SLOT CONTACT .370 9.4 .150[3.81]