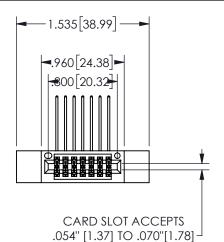

## SECTION A-A

345/395 SERIES CARD EDGE CONNECTOR PART NUMBER: 345-014-559-512

**EDAC INC** TORONTO, ONTARIO CANADA

THESE DRAWINGS AND SPECIFICATIONS ARE THE PROPERTY OF EDAC INC.,AND SHALL NOT BE REPRODUCED, OR COPIED OR USED AS THE BASIS FOR THE MANUFACTURE OR SALE OF APPARATUS WITHOUT WRITTEN PERMISSION.

| ACAD REFERENCE NO.  | 345-ENG-MASTER   |
|---------------------|------------------|
| DRAWN: R.STA.MONICA | DATE:MAY.16/2017 |
| CHECKED:            | DATE:            |
| SCALE: NTS          | SHEET 1 OF 2     |
| DRAWING NUMBER      | ISSUE            |
| 345-ENG-MASTER      | 1                |
|                     |                  |