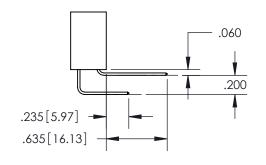

THIS IS A C.A.D. GENERATED DRAWING DO NOT MAKE MANUAL REVISIONS TO MASTER.

ORIGINAL

1

.330 [8.38] -.370[9.4] CARD SLOT

SECTION A-A

**Contact Dimensions:** 558-90 Degree Bend (Code 541 Contacts) See Sheet 2 for Contact Code 555, 556, 558, 559, 560 Dimensions

ISSUE NUMBER

ORIGINAL

1

**Contact Code 558** 

**Contact Code 559** 

**Contact Code 560** 

ACAD REFERENCE NO.

| 345/395 SERIES CARD EDGE CONNECTOR          |
|---------------------------------------------|
| CONTACT CODE 555,556,558,559,560 DIMENSIONS |