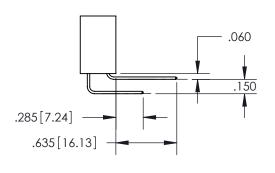

THIS IS A C.A.D. GENERATED DRAWING DO NOT MAKE MANUAL REVISIONS TO MASTER.

ORIGINAL

1

.330 [8.38] -.370[9.4] CARD SLOT

SECTION A-A

**Contact Dimensions:** 558-90 Degree Bend (Code 541 Contacts) See Sheet 2 for Contact Code 555, 556, 558, 559, 560 Dimensions

.100[2.54] -

INSULATOR MATERIAL: THERMOPLASTIC PBT, UL 94V-0 CONTACT MATERIAL; COPPER TIN ALLOY CONTACT PLATING: GOLD ON THE MATING AREA, TIN PLATING ON THE CONTACT TAILS, NICKEL UNDERPLATE

345/395 SERIES CARD EDGE CONNECTOR PART NUMBER: 345-015-558-404