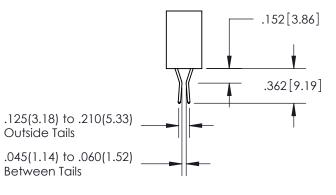

ISSUE NUMBER

ORIGINAL

1

**Contact Code 558** 

**Contact Code 559** 

**Contact Code 560** 

ACAD REFERENCE NO.

| 345/395 SERIES CARD EDGE CONNECTOR          |
|---------------------------------------------|
| CONTACT CODE 555,556,558,559,560 DIMENSIONS |

Outside Tails

Between Tails

|  | DRAWN: R.STA.MONICA | DATE:MAY.16/2017 |        |
|--|---------------------|------------------|--------|
|  | CHECKED:            | DATE:            |        |
|  | SCALE: 1:1          | SHEET            | 2 OF 2 |
|  | DRAWING NUMBER      |                  | ISSUE  |
|  | 345-ENG-MASTER      |                  | 1      |
|  |                     |                  |        |