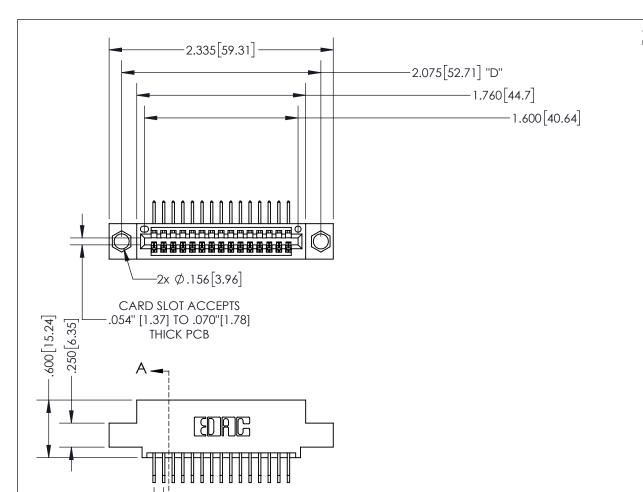

THIS IS A C.A.D. GENERATED DRAWING DO NOT MAKE MANUAL REVISIONS TO MASTER.

ORIGINAL

1

.330 [8.38] -.370[9.4] CARD SLOT

SECTION A-A

**Contact Dimensions:** 558-90 Degree Bend (Code 541 Contacts) See Sheet 2 for Contact Code 555, 556, 558, 559, 560 Dimensions

.100[2.54] -

INSULATOR MATERIAL: THERMOPLASTIC PBT, UL 94V-0 CONTACT MATERIAL; COPPER TIN ALLOY CONTACT PLATING: GOLD ON THE MATING AREA, TIN PLATING ON THE CONTACT TAILS, NICKEL UNDERPLATE

345/395 SERIES CARD EDGE CONNECTOR PART NUMBER: 345-015-558-404