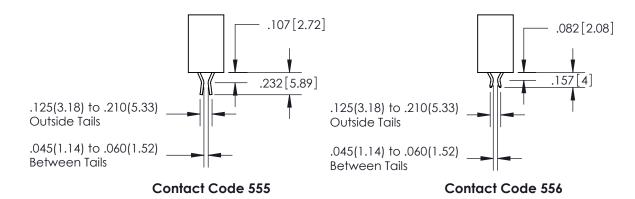

ISSUE NUMBER

ORIGINAL

1

**Contact Code 558** 

**Contact Code 559** 

**Contact Code 560** 

ACAD REFERENCE NO.

| 345/395 SERIES CARD EDGE CONNECTOR          |
|---------------------------------------------|
| CONTACT CODE 555,556,558,559,560 DIMENSIONS |

Outside Tails

Between Tails

|  | DRAWN: R.STA.MONICA | DATE:MAY.16/2017 |        |
|--|---------------------|------------------|--------|
|  | CHECKED:            | DATE:            |        |
|  | SCALE: 1:1          | SHEET            | 2 OF 2 |
|  | DRAWING NUMBER      |                  | ISSUE  |
|  | 345-ENG-MASTER      |                  | 1      |
|  |                     |                  |        |