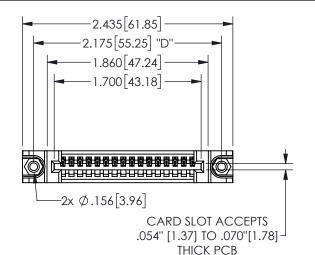

THIS IS A C.A.D. GENERATED DRAWING DO NOT MAKE MANUAL REVISIONS TO MASTER.

ISSUE NUMBER

ORIGINAL

1

**Contact Dimensions:** 524-P.C. Tail .018 Sq.(0.46 Sq.) - Tail LG=.175(4.45) .100 (2.54) Contact Spacing x .200 (5.08) Row Spacing

.160 4.06 .330[8.38] POINT OF CARD SLOT CONTACT

## 345/395 SERIES CARD EDGE CONNECTOR PART NUMBER: 345-016-524-188

YOUR CONNECTION TO QUALITY & SERVICE

**EDAC INC** TORONTO, ONTARIO CANADA

THESE DRAWINGS AND SPECIFICATIONS ARE THE PROPERTY OF EDAC INC.,AND SHALL NOT BE REPRODUCED,OR COPIED OR USED AS THE BASIS FOR THE MANUFACTURE OR SALE OF APPARATUS WITHOUT WRITTEN PERMISSION.

| 3LCTION A-A         |                |                  |       |
|---------------------|----------------|------------------|-------|
| ACAD REFERENCE NO.  |                | 345-ENG-MASTER   |       |
| DRAWN: R.STA.MONICA |                | DATE:MAY.16/2017 |       |
| CHECKED:            |                | DATE:            |       |
| SCALE:              | NTS            | SHEET            | OF 2  |
| DRAWING             | G NUMBER       |                  | ISSUE |
| 3                   | 345-ENG-MASTER |                  | 1     |
| 1                   |                |                  |       |