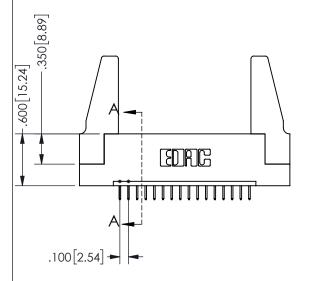

SECTION A\_A

ORIGINAL 1

ISSUE NUMBER

**Contact Code 558** 

Contact Code 559

**Contact Code 560** 

- INSULATOR MATERIAL: THERMOPLASTIC POLYESTER, UL 94V-0 DAP MATERIAL AVAILABLE UPON REQUEST
- CONTACT MATERIAL; COPPER ALLOY

CONTACT PLATING: GOLD ON THE MATING AREA, TIN PLATING ON THE CONTACT TAILS, NICKEL UNDERPLATE

345/395 SERIES CARD EDGE CONNECTOR CONTACT CODE 555,556,558,559,560 DIMENSIONS

YOUR CONNECTION TO QUALITY & SERVICE

**EDAC INC** TORONTO, ONTARIO CANADA

THESE DRAWINGS AND SPECIFICATIONS ARE THE PROPERTY OF EDAC INC.,AND SHALL NOT BE REPRODUCED, OR COPIED OR USED AS THE BASIS FOR THE MANUFACTURE OR SALE OF APPARATUS WITHOUT WRITTEN PERMISSION.

|  | ACAD REFERENCE NO.  | 345-ENG-MASTER   |  |  |
|--|---------------------|------------------|--|--|
|  | DRAWN: R.STA.MONICA | DATE:MAY.16/2017 |  |  |
|  | CHECKED:            | DATE:            |  |  |
|  | SCALE: 1:1          | SHEET 2 OF 2     |  |  |
|  | DRAWING NUMBER      | ISSUE            |  |  |
|  | 345-ENG-MASTER      | 1                |  |  |