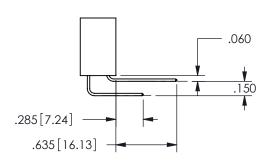

THIS IS A C.A.D. GENERATED DRAWING DO NOT MAKE MANUAL REVISIONS TO MASTER.

ISSUE NUMBER

ORIGINAL

1

**Contact Dimensions:** 524-P.C. Tail .018 Sq.(0.46 Sq.) - Tail LG=.175(4.45) .100 (2.54) Contact Spacing x .200 (5.08) Row Spacing

.160 4.06 .330[8.38] POINT OF CARD SLOT CONTACT