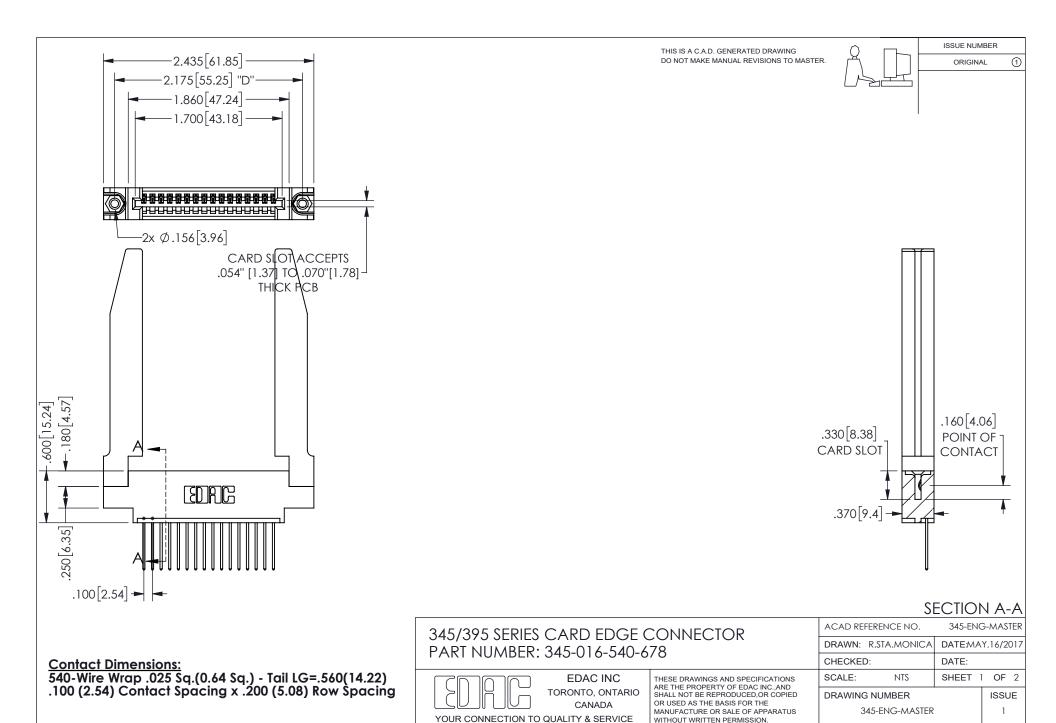

ORIGINAL 1

ISSUE NUMBER

**Contact Code 558** 

Contact Code 559

Contact Code 560

- INSULATOR MATERIAL: THERMOPLASTIC POLYESTER, UL 94V-0 DAP MATERIAL AVAILABLE UPON REQUEST
- CONTACT MATERIAL; COPPER ALLOY

CONTACT PLATING: GOLD ON THE MATING AREA, TIN PLATING ON THE CONTACT TAILS, NICKEL UNDERPLATE

345/395 SERIES CARD EDGE CONNECTOR CONTACT CODE 555,556,558,559,560 DIMENSIONS

YOUR CONNECTION TO QUALITY & SERVICE

**EDAC INC** TORONTO, ONTARIO CANADA

THESE DRAWINGS AND SPECIFICATIONS ARE THE PROPERTY OF EDAC INC.,AND SHALL NOT BE REPRODUCED, OR COPIED OR USED AS THE BASIS FOR THE MANUFACTURE OR SALE OF APPARATUS WITHOUT WRITTEN PERMISSION.