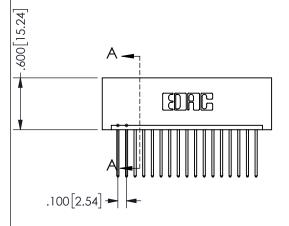

## <u>Contact Dimensions:</u> 540-Wire Wrap .025 Sq.(0.64 Sq.) - Tail LG=.560(14.22) .100 (2.54) Contact Spacing x .200 (5.08) Row Spacing

.330[8.38] POINT OF CARD SLOT CONTACT .370 9.4

.160 4.06

SECTION A A

ISSUE NUMBER ORIGINAL

1

**Contact Code 558** 

Contact Code 559

**Contact Code 560** 

INSULATOR MATERIAL: THERMOPLASTIC POLYESTER, UL 94V-0

DAP MATERIAL AVAILABLE UPON REQUEST

CONTACT MATERIAL; COPPER ALLOY