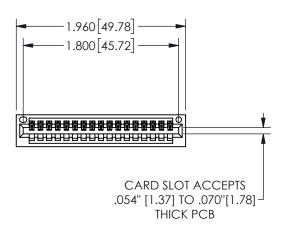

## 345/395 SERIES CARD EDGE CONNECTOR PART NUMBER: 345-017-540-101

YOUR CONNECTION TO QUALITY & SERVICE

**EDAC INC** TORONTO, ONTARIO CANADA

THESE DRAWINGS AND SPECIFICATIONS ARE THE PROPERTY OF EDAC INC.,AND SHALL NOT BE REPRODUCED, OR COPIED OR USED AS THE BASIS FOR THE MANUFACTURE OR SALE OF APPARATUS WITHOUT WRITTEN PERMISSION.

| اد                  |                  | 4 W-W    |
|---------------------|------------------|----------|
| ACAD REFERENCE NO.  | 345-ENC          | 9-MASTER |
| DRAWN: R.STA.MONICA | DATE:MAY.16/2017 |          |
| CHECKED:            | DATE:            |          |
| SCALE: NTS          | SHEET 1          | OF 2     |
| DRAWING NUMBER      |                  | ISSUE    |
| 345-ENG-MASTER      |                  | 1        |