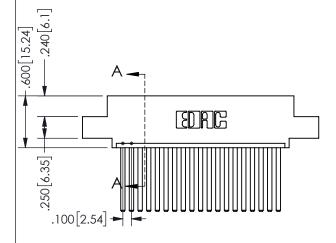

ORIGINAL 1

ISSUE NUMBER

**Contact Code 558** 

Contact Code 559

Contact Code 560

INSULATOR MATERIAL: THERMOPLASTIC POLYESTER, UL 94V-0 DAP MATERIAL AVAILABLE UPON REQUEST

CONTACT MATERIAL; COPPER ALLOY CONTACT PLATING: GOLD ON THE MATING AREA, TIN PLATING ON THE CONTACT TAILS, NICKEL UNDERPLATE

345/395 SERIES CARD EDGE CONNECTOR CONTACT CODE 555,556,558,559,560 DIMENSIONS

YOUR CONNECTION TO QUALITY & SERVICE

**EDAC INC** TORONTO, ONTARIO CANADA

THESE DRAWINGS AND SPECIFICATIONS ARE THE PROPERTY OF EDAC INC.,AND SHALL NOT BE REPRODUCED, OR COPIED OR USED AS THE BASIS FOR THE MANUFACTURE OR SALE OF APPARATUS WITHOUT WRITTEN PERMISSION.