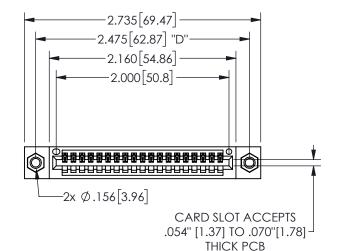

THIS IS A C.A.D. GENERATED DRAWING DO NOT MAKE MANUAL REVISIONS TO MASTER.

ISSUE NUMBER

ORIGINAL

<u>Contact Dimensions:</u> 544-Wire Wrap .050x.025(1.27x0.64) - Tail LG=.750(19.05)

.100 (2.54) Contact Spacing x .200 (5.08) Row Spacing

## 345/395 SERIES CARD EDGE CONNECTOR PART NUMBER: 345-019-544-407

YOUR CONNECTION TO QUALITY & SERVICE

**EDAC INC** TORONTO, ONTARIO CANADA

THESE DRAWINGS AND SPECIFICATIONS ARE THE PROPERTY OF EDAC INC.,AND SHALL NOT BE REPRODUCED, OR COPIED OR USED AS THE BASIS FOR THE MANUFACTURE OR SALE OF APPARATUS WITHOUT WRITTEN PERMISSION.