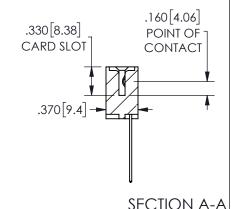

ORIGINAL 1

ISSUE NUMBER

**Contact Code 558** 

Contact Code 559

Contact Code 560

INSULATOR MATERIAL: THERMOPLASTIC POLYESTER, UL 94V-0 DAP MATERIAL AVAILABLE UPON REQUEST

CONTACT MATERIAL; COPPER ALLOY CONTACT PLATING: GOLD ON THE MATING AREA, TIN PLATING ON THE CONTACT TAILS, NICKEL UNDERPLATE

345/395 SERIES CARD EDGE CONNECTOR CONTACT CODE 555,556,558,559,560 DIMENSIONS

YOUR CONNECTION TO QUALITY & SERVICE

**EDAC INC** TORONTO, ONTARIO CANADA

THESE DRAWINGS AND SPECIFICATIONS ARE THE PROPERTY OF EDAC INC.,AND SHALL NOT BE REPRODUCED, OR COPIED OR USED AS THE BASIS FOR THE MANUFACTURE OR SALE OF APPARATUS WITHOUT WRITTEN PERMISSION.