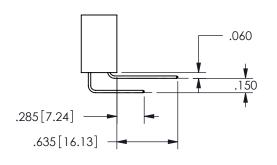

SECTION A A

.160 4.06 .330[8.38] POINT OF CARD SLOT CONTACT .370 9.4 .200 [5.08]

ORIGINAL 1

ISSUE NUMBER

**Contact Code 558** 

Contact Code 559

**Contact Code 560** 

INSULATOR MATERIAL: THERMOPLASTIC POLYESTER, UL 94V-0