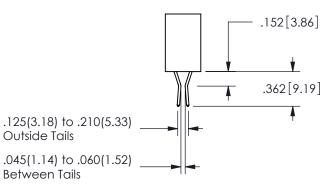

## <u>Contact Dimensions:</u> 500-Wire Hole .050x.025(1.27x0.64) - Tail LG=.260(6.60) .100 (2.54) Contact Spacing x .200 (5.08) Row Spacing

345/395 SERIES CARD EDGE CONNECTOR PART NUMBER: 345-022-500-212