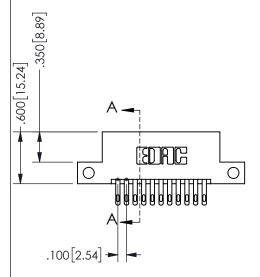

THIS IS A C.A.D. GENERATED DRAWING DO NOT MAKE MANUAL REVISIONS TO MASTER.

ISSUE NUMBER

ORIGINAL

1

-1.935[49.15] 1.200 [30.48] -**CARD SLOT ACCEPTS** .054" [1.37] TO .070"[1.78] <sup>\(\)</sup>

THICK PCB

## <u>Contact Dimensions:</u> 500-Wire Hole .050x.025(1.27x0.64) - Tail LG=.260(6.60) .100 (2.54) Contact Spacing x .200 (5.08) Row Spacing

345/395 SERIES CARD EDGE CONNECTOR PART NUMBER: 345-022-500-212