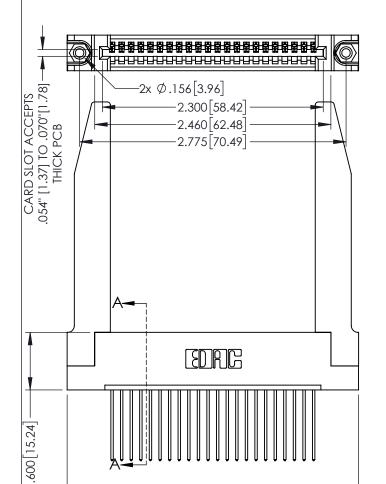

Contact Dimensions: 541-Wire Wrap .025 Sq.(0.64 Sq.) - Tail LG=.750(19.05) .100 (2.54) Contact Spacing x .200 (5.08) Row Spacing

THIS IS A C.A.D. GENERATED DRAWING DO NOT MAKE MANUAL REVISIONS TO MAST

ISSUE N

ORIGINAL

.160[4.06] POINT OF CONTACT

.330[8.38] CARD SLOT

1

INSULATOR MATERIAL: THERMOPLASTIC PBT BLACK, UL 94V-0 CONTACT MATERIAL; COPPER TIN ALLOY

-3.035 77.09

CONTACT MATERIAL, COFFER IN ALLOH
CONTACT PLATING: GOLD ON THE MATING AREA, TIN PLATING
ON THE CONTACT TAILS, NICKEL UNDERPLATE

345/395 SERIES CARD EDGE CONNECTOR PART NUMBER: 345-022-541-178

TORONTO, ONTARIO CANADA

YOUR CONNECTION TO QUALITY & SERVICE

| THESE DRAWINGS AND SPECIFICATIONS                                   |
|---------------------------------------------------------------------|
| ARE THE PROPERTY OF EDAC INC.,AND SHALL NOT BE REPRODUCED,OR COPIED |
| OR USED AS THE BASIS FOR THE<br>MANUFACTURE OR SALE OF APPARATUS    |
| WITHOUT WRITTEN PERMISSION.                                         |

| ACAD REFERENCE NO. 345-ENG-MASTER |                  |      |  |  |
|-----------------------------------|------------------|------|--|--|
| DRAWN: R.STA.MONICA               | DATE:MAY.16/2017 |      |  |  |
| CHECKED:                          | DATE:            |      |  |  |
| SCALE: 1:1                        | SHEET 1          | OF 2 |  |  |
| DRAWING NUMBER                    | ISSUE            |      |  |  |
| 345-ENG-MASTER                    | 1                |      |  |  |