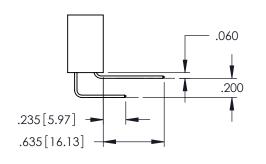

**SECTION A-A** 

**Contact Code 558** 

Contact Code 559

Contact Code 560

INSULATOR MATERIAL: THERMOPLASTIC POLYESTER, UL 94V-0

DAP MATERIAL AVAILABLE UPON REQUEST

CONTACT MATERIAL; COPPER ALLOY CONTACT PLATING: GOLD ON THE MATING AREA, TIN PLATING ON THE CONTACT TAILS, NICKEL UNDERPLATE

345/395 SERIES CARD EDGE CONNECTOR CONTACT CODE 555,556,558,559,560 DIMENSIONS

YOUR CONNECTION TO QUALITY & SERVICE

ACAD REFERENCE NO. 345-ENG-MASTER DATE:MAY.16/2017 DRAWN: R.STA.MONICA 1:1 SHEET 2 OF 2