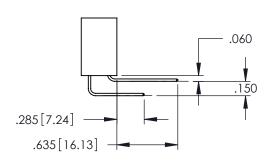

**SECTION A-A** 

**Contact Code 558** 

Contact Code 559

Contact Code 560

INSULATOR MATERIAL: THERMOPLASTIC POLYESTER, UL 94V-0

DAP MATERIAL AVAILABLE UPON REQUEST

CONTACT MATERIAL; COPPER ALLOY CONTACT PLATING: GOLD ON THE MATING AREA, TIN PLATING ON THE CONTACT TAILS, NICKEL UNDERPLATE

345/395 SERIES CARD EDGE CONNECTOR CONTACT CODE 555,556,558,559,560 DIMENSIONS

YOUR CONNECTION TO QUALITY & SERVICE

ACAD REFERENCE NO. 345-ENG-MASTER DATE:MAY.16/2017 DRAWN: R.STA.MONICA 1:1 SHEET 2 OF 2