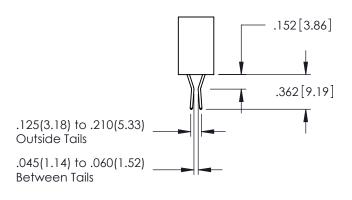

**SECTION A-A** 

**Contact Code 558** 

Contact Code 559

Contact Code 560

INSULATOR MATERIAL: THERMOPLASTIC POLYESTER, UL 94V-0

DAP MATERIAL AVAILABLE UPON REQUEST

CONTACT MATERIAL; COPPER ALLOY CONTACT PLATING: GOLD ON THE MATING AREA, TIN PLATING ON THE CONTACT TAILS, NICKEL UNDERPLATE

345/395 SERIES CARD EDGE CONNECTOR CONTACT CODE 555,556,558,559,560 DIMENSIONS

YOUR CONNECTION TO QUALITY & SERVICE

ACAD REFERENCE NO. 345-ENG-MASTER DATE:MAY.16/2017 DRAWN: R.STA.MONICA 1:1 SHEET 2 OF 2