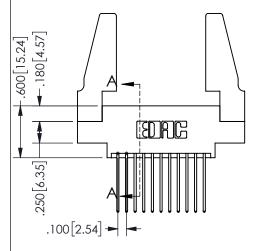

| <b>SFCI</b>                    |        | A A |
|--------------------------------|--------|-----|
| $\mathcal{M} \cup \mathcal{M}$ | IC /IV | A-A |

ORIGINAL 1

ISSUE NUMBER

**Contact Code 558** 

Contact Code 559

**Contact Code 560** 

INSULATOR MATERIAL: THERMOPLASTIC POLYESTER, UL 94V-0

DAP MATERIAL AVAILABLE UPON REQUEST

CONTACT MATERIAL; COPPER ALLOY

CONTACT PLATING: GOLD ON THE MATING AREA, TIN PLATING ON THE CONTACT TAILS, NICKEL UNDERPLATE

## 345/395 SERIES CARD EDGE CONNECTOR CONTACT CODE 555,556,558,559,560 DIMENSIONS

YOUR CONNECTION TO QUALITY & SERVICE

**EDAC INC** TORONTO, ONTARIO CANADA

THESE DRAWINGS AND SPECIFICATIONS ARE THE PROPERTY OF EDAC INC.,AND SHALL NOT BE REPRODUCED, OR COPIED OR USED AS THE BASIS FOR THE MANUFACTURE OR SALE OF APPARATUS WITHOUT WRITTEN PERMISSION.