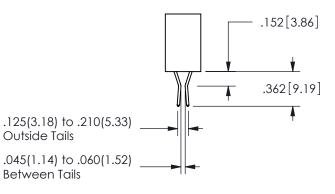

| <b>SFCI</b>                    |        | A A |
|--------------------------------|--------|-----|
| $\mathcal{M} \cup \mathcal{M}$ | IC /IV | A-A |

ORIGINAL 1

ISSUE NUMBER

**Contact Code 558** 

Contact Code 559

**Contact Code 560** 

INSULATOR MATERIAL: THERMOPLASTIC POLYESTER, UL 94V-0

DAP MATERIAL AVAILABLE UPON REQUEST

CONTACT MATERIAL; COPPER ALLOY

CONTACT PLATING: GOLD ON THE MATING AREA, TIN PLATING ON THE CONTACT TAILS, NICKEL UNDERPLATE

## 345/395 SERIES CARD EDGE CONNECTOR CONTACT CODE 555,556,558,559,560 DIMENSIONS

YOUR CONNECTION TO QUALITY & SERVICE

**EDAC INC** TORONTO, ONTARIO CANADA

THESE DRAWINGS AND SPECIFICATIONS ARE THE PROPERTY OF EDAC INC.,AND SHALL NOT BE REPRODUCED, OR COPIED OR USED AS THE BASIS FOR THE MANUFACTURE OR SALE OF APPARATUS WITHOUT WRITTEN PERMISSION.