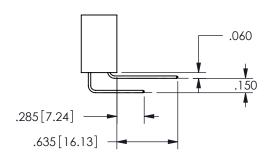

| <b>SFCI</b>                    |        | A A |
|--------------------------------|--------|-----|
| $\mathcal{M} \cup \mathcal{M}$ | IC /IV | A-A |

ORIGINAL 1

ISSUE NUMBER

**Contact Code 558** 

Contact Code 559

**Contact Code 560** 

INSULATOR MATERIAL: THERMOPLASTIC POLYESTER, UL 94V-0

DAP MATERIAL AVAILABLE UPON REQUEST

CONTACT MATERIAL; COPPER ALLOY

CONTACT PLATING: GOLD ON THE MATING AREA, TIN PLATING ON THE CONTACT TAILS, NICKEL UNDERPLATE

## 345/395 SERIES CARD EDGE CONNECTOR CONTACT CODE 555,556,558,559,560 DIMENSIONS

YOUR CONNECTION TO QUALITY & SERVICE

**EDAC INC** TORONTO, ONTARIO CANADA

THESE DRAWINGS AND SPECIFICATIONS ARE THE PROPERTY OF EDAC INC.,AND SHALL NOT BE REPRODUCED, OR COPIED OR USED AS THE BASIS FOR THE MANUFACTURE OR SALE OF APPARATUS WITHOUT WRITTEN PERMISSION.