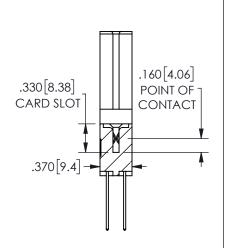

## Contact Dimensions: 542-Wire Wrap .025 Sq.(0.64 Sq.) - Tail LG=.645(16.38) .100 (2.54) Contact Spacing x .200 (5.08) Row Spacing

345/395 SERIES CARD EDGE CONNECTOR PART NUMBER: 345-022-542-888

YOUR CONNECTION TO QUALITY & SERVICE

**Contact Code 560** 

INSULATOR MATERIAL: THERMOPLASTIC POLYESTER, UL 94V-0

DAP MATERIAL AVAILABLE UPON REQUEST

CONTACT MATERIAL; COPPER ALLOY

CONTACT PLATING: GOLD ON THE MATING AREA, TIN PLATING ON THE CONTACT TAILS, NICKEL UNDERPLATE

## 345/395 SERIES CARD EDGE CONNECTOR CONTACT CODE 555,556,558,559,560 DIMENSIONS

YOUR CONNECTION TO QUALITY & SERVICE

**EDAC INC** TORONTO, ONTARIO CANADA

THESE DRAWINGS AND SPECIFICATIONS ARE THE PROPERTY OF EDAC INC.,AND SHALL NOT BE REPRODUCED, OR COPIED OR USED AS THE BASIS FOR THE MANUFACTURE OR SALE OF APPARATUS WITHOUT WRITTEN PERMISSION.