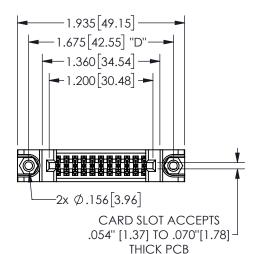

## Contact Dimensions: 542-Wire Wrap .025 Sq.(0.64 Sq.) - Tail LG=.645(16.38) .100 (2.54) Contact Spacing x .200 (5.08) Row Spacing

345/395 SERIES CARD EDGE CONNECTOR PART NUMBER: 345-022-542-888

YOUR CONNECTION TO QUALITY & SERVICE

## 345/395 SERIES CARD EDGE CONNECTOR CONTACT CODE 555,556,558,559,560 DIMENSIONS

YOUR CONNECTION TO QUALITY & SERVICE

**EDAC INC** TORONTO, ONTARIO CANADA

THESE DRAWINGS AND SPECIFICATIONS ARE THE PROPERTY OF EDAC INC.,AND SHALL NOT BE REPRODUCED, OR COPIED OR USED AS THE BASIS FOR THE MANUFACTURE OR SALE OF APPARATUS WITHOUT WRITTEN PERMISSION.