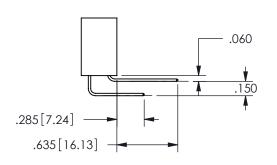

THIS IS A C.A.D. GENERATED DRAWING DO NOT MAKE MANUAL REVISIONS TO MASTER.

ISSUE NUMBER

ORIGINAL

1

**Contact Dimensions:** 524-P.C. Tail .018 Sq.(0.46 Sq.) - Tail LG=.175(4.45) .100 (2.54) Contact Spacing x .200 (5.08) Row Spacing

.160 4.06 .330[8.38] POINT OF CARD SLOT CONTACT .370 9.4