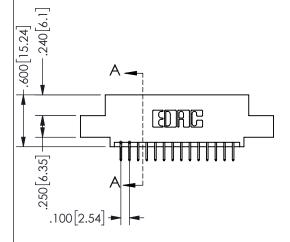

SECTION A-A

ISSUE NUMBER ORIGINAL

1

**Contact Code 558** 

Contact Code 559

**Contact Code 560** 

INSULATOR MATERIAL: THERMOPLASTIC POLYESTER, UL 94V-0

DAP MATERIAL AVAILABLE UPON REQUEST