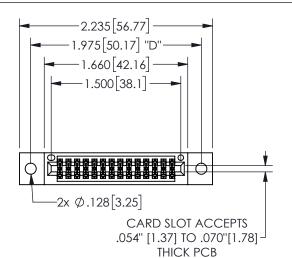

## 345/395 SERIES CARD EDGE CONNECTOR PART NUMBER: 345-028-524-502

YOUR CONNECTION TO QUALITY & SERVICE

**EDAC INC** TORONTO, ONTARIO CANADA

THESE DRAWINGS AND SPECIFICATIONS ARE THE PROPERTY OF EDAC INC.,AND SHALL NOT BE REPRODUCED, OR COPIED OR USED AS THE BASIS FOR THE MANUFACTURE OR SALE OF APPARATUS WITHOUT WRITTEN PERMISSION.

| 02011011717         |                |         |
|---------------------|----------------|---------|
| ACAD REFERENCE NO.  | 345-ENG-MASTER |         |
| DRAWN: R.STA.MONICA | DATEMAY        | 16/2017 |
| CHECKED:            | DATE:          |         |
| SCALE: NTS          | SHEET 1        | OF 2    |
| DRAWING NUMBER      |                | ISSUE   |
| 345-ENG-MASTER      |                | 1       |