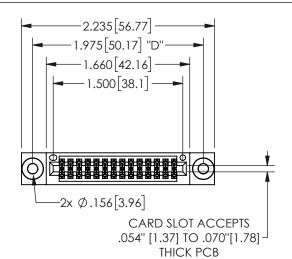

THIS IS A C.A.D. GENERATED DRAWING DO NOT MAKE MANUAL REVISIONS TO MASTER.

.330[8.38]

CARD SLOT

ISSUE NUMBER

.160 4.06

POINT OF

CONTACT

SECTION A-A

## <u>Contact Dimensions:</u> 556-Extender Board Bend (Code 520 Contacts) See Sheet 2 for Contact Code 555, 556, 558, 559, 560 **Dimensions**

345/395 SERIES CARD EDGE CONNECTOR PART NUMBER: 345-028-556-203