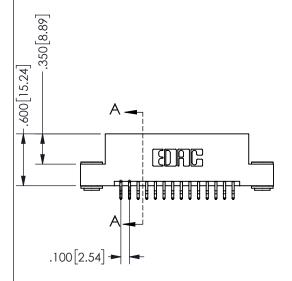

THIS IS A C.A.D. GENERATED DRAWING DO NOT MAKE MANUAL REVISIONS TO MASTER.

.330[8.38]

CARD SLOT

ISSUE NUMBER

.160 4.06

POINT OF

CONTACT

SECTION A-A

## <u>Contact Dimensions:</u> 556-Extender Board Bend (Code 520 Contacts) See Sheet 2 for Contact Code 555, 556, 558, 559, 560 **Dimensions**

345/395 SERIES CARD EDGE CONNECTOR PART NUMBER: 345-028-556-203