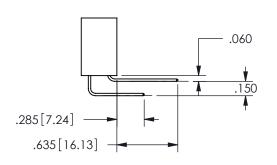

## <u>Contact Dimensions:</u> 556-Extender Board Bend (Code 520 Contacts) See Sheet 2 for Contact Code 555, 556, 558, 559, 560 **Dimensions**

345/395 SERIES CARD EDGE CONNECTOR PART NUMBER: 345-028-556-203

ISSUE NUMBER ORIGINAL

1

**Contact Code 558** 

Contact Code 559

**Contact Code 560** 

INSULATOR MATERIAL: THERMOPLASTIC POLYESTER, UL 94V-0

DAP MATERIAL AVAILABLE UPON REQUEST

CONTACT MATERIAL; COPPER ALLOY CONTACT PLATING: GOLD ON THE MATING AREA, TIN PLATING ON THE CONTACT TAILS, NICKEL UNDERPLATE