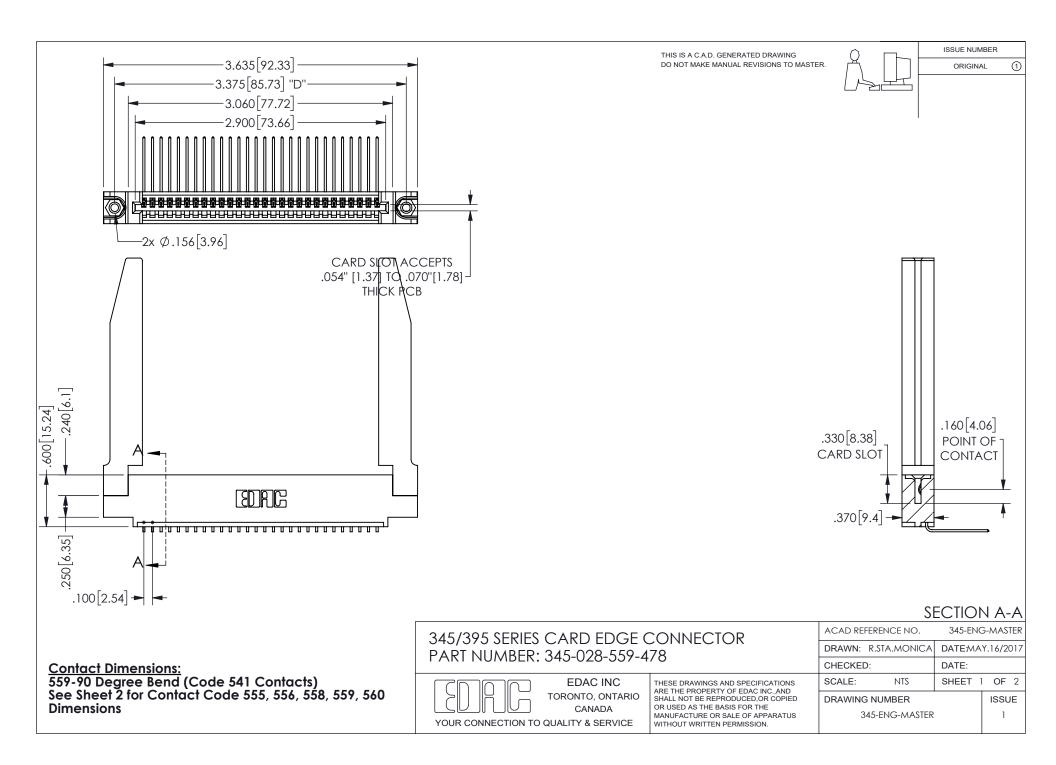

ISSUE NUMBER ORIGINAL

1

**Contact Code 558** 

Contact Code 559

Contact Code 560

INSULATOR MATERIAL: THERMOPLASTIC POLYESTER, UL 94V-0

DAP MATERIAL AVAILABLE UPON REQUEST

CONTACT MATERIAL; COPPER ALLOY

CONTACT PLATING: GOLD ON THE MATING AREA, TIN PLATING ON THE CONTACT TAILS, NICKEL UNDERPLATE

345/395 SERIES CARD EDGE CONNECTOR CONTACT CODE 555,556,558,559,560 DIMENSIONS

YOUR CONNECTION TO QUALITY & SERVICE

**EDAC INC** TORONTO, ONTARIO CANADA

THESE DRAWINGS AND SPECIFICATIONS ARE THE PROPERTY OF EDAC INC.,AND SHALL NOT BE REPRODUCED, OR COPIED OR USED AS THE BASIS FOR THE MANUFACTURE OR SALE OF APPARATUS WITHOUT WRITTEN PERMISSION.

| ACAD REFERENCE NO.  | 345-ENG-MASTER   |
|---------------------|------------------|
| DRAWN: R.STA.MONICA | DATE:MAY.16/2017 |
| CHECKED:            | DATE:            |
| SCALE: 1:1          | SHEET 2 OF 2     |
| DRAWING NUMBER      | ISSUE            |
| 345-FNG-MASTER      | 1                |