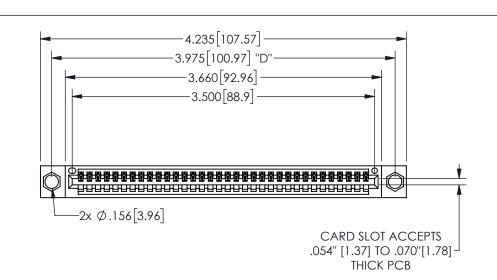

THIS IS A C.A.D. GENERATED DRAWING DO NOT MAKE MANUAL REVISIONS TO MASTER.

ISSUE NUMBER

ORIGINAL

.160 4.06 .330[8.38] POINT OF CARD SLOT CONTACT .370 9.4

<u>Contact Dimensions:</u> 544-Wire Wrap .050x.025(1.27x0.64) - Tail LG=.750(19.05)

.100 (2.54) Contact Spacing x .200 (5.08) Row Spacing

345/395 SERIES CARD EDGE CONNECTOR PART NUMBER: 345-034-544-404

**EDAC INC** TORONTO, ONTARIO CANADA

THESE DRAWINGS AND SPECIFICATIONS ARE THE PROPERTY OF EDAC INC.,AND SHALL NOT BE REPRODUCED, OR COPIED OR USED AS THE BASIS FOR THE MANUFACTURE OR SALE OF APPARATUS WITHOUT WRITTEN PERMISSION.