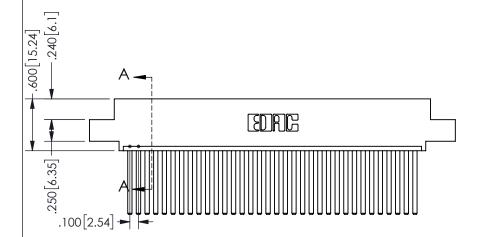

SECTION A-A

ISSUE NUMBER ORIGINAL

1

**Contact Code 558** 

Contact Code 559

**Contact Code 560** 

INSULATOR MATERIAL: THERMOPLASTIC POLYESTER, UL 94V-0 DAP MATERIAL AVAILABLE UPON REQUEST

CONTACT MATERIAL; COPPER ALLOY

CONTACT PLATING: GOLD ON THE MATING AREA, TIN PLATING ON THE CONTACT TAILS, NICKEL UNDERPLATE