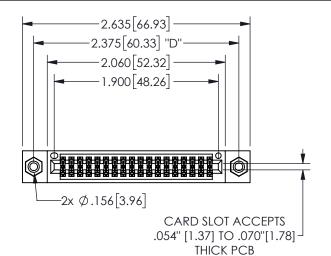

## 345/395 SERIES CARD EDGE CONNECTOR PART NUMBER: 345-036-540-508

YOUR CONNECTION TO QUALITY & SERVICE

**EDAC INC** TORONTO, ONTARIO CANADA

THESE DRAWINGS AND SPECIFICATIONS ARE THE PROPERTY OF EDAC INC.,AND SHALL NOT BE REPRODUCED,OR COPIED OR USED AS THE BASIS FOR THE MANUFACTURE OR SALE OF APPARATUS WITHOUT WRITTEN PERMISSION.

.160 4.06 .330[8.38] POINT OF CARD SLOT CONTACT .370 9.4