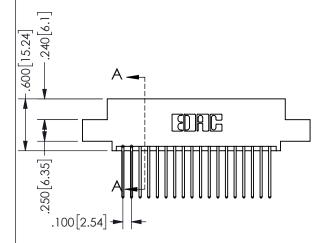

SECTION A-A

ORIGINAL 1

ISSUE NUMBER

**Contact Code 558** 

Contact Code 559

**Contact Code 560** 

INSULATOR MATERIAL: THERMOPLASTIC POLYESTER, UL 94V-0 DAP MATERIAL AVAILABLE UPON REQUEST

CONTACT MATERIAL; COPPER ALLOY CONTACT PLATING: GOLD ON THE MATING AREA, TIN PLATING ON THE CONTACT TAILS, NICKEL UNDERPLATE

345/395 SERIES CARD EDGE CONNECTOR CONTACT CODE 555,556,558,559,560 DIMENSIONS

YOUR CONNECTION TO QUALITY & SERVICE

**EDAC INC** TORONTO, ONTARIO CANADA

THESE DRAWINGS AND SPECIFICATIONS ARE THE PROPERTY OF EDAC INC.,AND SHALL NOT BE REPRODUCED, OR COPIED OR USED AS THE BASIS FOR THE MANUFACTURE OR SALE OF APPARATUS WITHOUT WRITTEN PERMISSION.