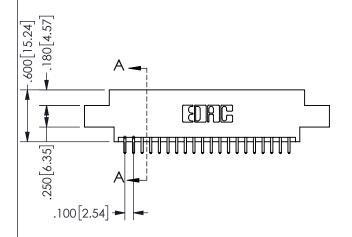

THIS IS A C.A.D. GENERATED DRAWING DO NOT MAKE MANUAL REVISIONS TO MASTER.

-2x Ø.156[3.96]

-2.835[72.01]

2.575[65.41] "D" -2.260 [57.4] 2.100 [53.34]

> CARD SLOT ACCEPTS .054" [1.37] TO .070"[1.78] <sup>\(\)</sup> THICK PCB

<u>Contact Dimensions:</u>
521-P.C. Tail .025 Sq.(0.64 Sq.) - Tail LG=.150(3.81)
.100 (2.54) Contact Spacing x .200 (5.08) Row Spacing

345/395 SERIES CARD EDGE CONNECTOR PART NUMBER: 345-040-521-807

YOUR CONNECTION TO QUALITY & SERVICE