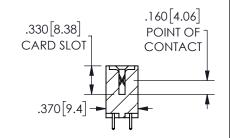

THIS IS A C.A.D. GENERATED DRAWING DO NOT MAKE MANUAL REVISIONS TO MASTER.

-2x Ø.156[3.96]

-2.835[72.01]

2.575[65.41] "D" -2.260 [57.4] 2.100 [53.34]

> CARD SLOT ACCEPTS .054" [1.37] TO .070"[1.78] <sup>\(\)</sup> THICK PCB

SECTION A-A

ORIGINAL 1

ISSUE NUMBER

**Contact Code 558** 

Contact Code 559

**Contact Code 560** 

INSULATOR MATERIAL: THERMOPLASTIC POLYESTER, UL 94V-0 DAP MATERIAL AVAILABLE UPON REQUEST

CONTACT MATERIAL; COPPER ALLOY CONTACT PLATING: GOLD ON THE MATING AREA, TIN PLATING ON THE CONTACT TAILS, NICKEL UNDERPLATE