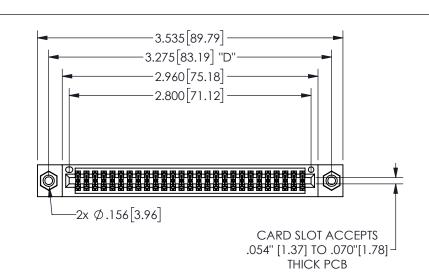

345/395 SERIES CARD EDGE CONNECTOR PART NUMBER: 345-054-523-808

YOUR CONNECTION TO QUALITY & SERVICE

**EDAC INC** TORONTO, ONTARIO CANADA

THESE DRAWINGS AND SPECIFICATIONS ARE THE PROPERTY OF EDAC INC.,AND SHALL NOT BE REPRODUCED,OR COPIED OR USED AS THE BASIS FOR THE MANUFACTURE OR SALE OF APPARATUS WITHOUT WRITTEN PERMISSION.

THIS IS A C.A.D. GENERATED DRAWING DO NOT MAKE MANUAL REVISIONS TO MASTER.

ISSUE NUMBER

ORIGINAL

1

.160 4.06 .330[8.38] POINT OF CARD SLOT CONTACT .370 9.4

-.180[4.57] 600 15.24 .250[6.35] .100[2.54]

<u>Contact Dimensions:</u>
523-P.C. Tail .025 Sq.(0.64 Sq.) - Tail LG=.390(9.91)
.100 (2.54) Contact Spacing x .200 (5.08) Row Spacing