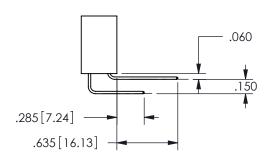

THIS IS A C.A.D. GENERATED DRAWING DO NOT MAKE MANUAL REVISIONS TO MASTER.

ISSUE NUMBER

ORIGINAL

1

.160 4.06 .330[8.38] POINT OF CARD SLOT CONTACT .370 9.4

-.180[4.57] 600 15.24 .250[6.35] .100[2.54]

<u>Contact Dimensions:</u>
523-P.C. Tail .025 Sq.(0.64 Sq.) - Tail LG=.390(9.91)
.100 (2.54) Contact Spacing x .200 (5.08) Row Spacing

SECTION A-A

ISSUE NUMBER ORIGINAL

1

**Contact Code 558** 

Contact Code 559

**Contact Code 560** 

INSULATOR MATERIAL: THERMOPLASTIC POLYESTER, UL 94V-0

DAP MATERIAL AVAILABLE UPON REQUEST

CONTACT MATERIAL; COPPER ALLOY

CONTACT PLATING: GOLD ON THE MATING AREA, TIN PLATING ON THE CONTACT TAILS, NICKEL UNDERPLATE

345/395 SERIES CARD EDGE CONNECTOR CONTACT CODE 555,556,558,559,560 DIMENSIONS