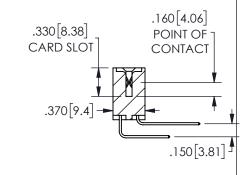

## .240[6.1] .600[15.24] .250[6.35] .100[2.54]

<u>Contact Dimensions:</u>
559-90 Degree Bend (Code 541 Contacts)
See Sheet 2 for Contact Code 555, 556, 558, 559, 560 **Dimensions** 

| 345/395 SERIES | CARD EDGE CONNECTOR |
|----------------|---------------------|
| PART NUMBER:   | 345-074-559-504     |

SECTION A-A

ISSUE NUMBER ORIGINAL

1

**Contact Code 558** 

Contact Code 559

Contact Code 560

INSULATOR MATERIAL: THERMOPLASTIC POLYESTER, UL 94V-0 DAP MATERIAL AVAILABLE UPON REQUEST

CONTACT MATERIAL; COPPER ALLOY