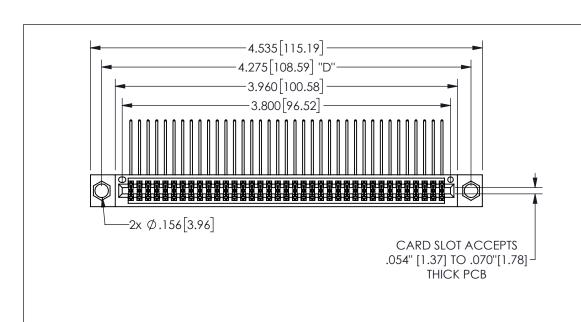

THIS IS A C.A.D. GENERATED DRAWING DO NOT MAKE MANUAL REVISIONS TO MASTER.

1

## .240[6.1] .600[15.24] .250[6.35] .100[2.54]

<u>Contact Dimensions:</u>
559-90 Degree Bend (Code 541 Contacts)
See Sheet 2 for Contact Code 555, 556, 558, 559, 560 **Dimensions** 

| 345/395 SERIES | CARD EDGE CONNECTOR |
|----------------|---------------------|
| PART NUMBER:   | 345-074-559-504     |