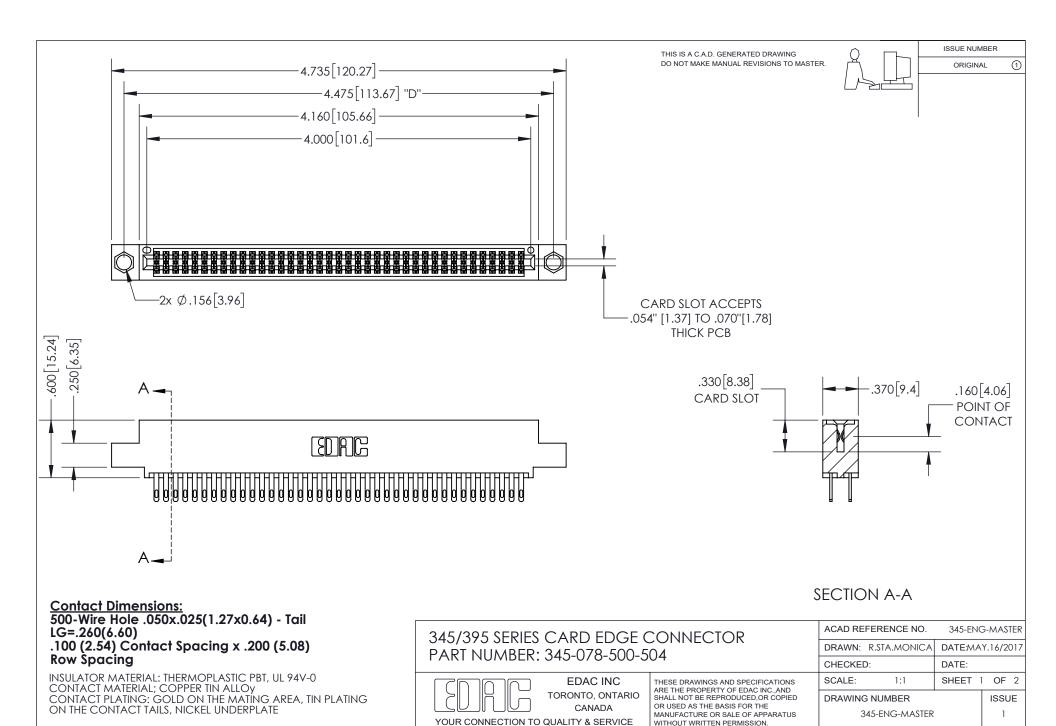

ISSUE NUMBER ORIGINAL

1

**Contact Code 558** 

**Contact Code 559** 

Contact Code 560

- INSULATOR MATERIAL: THERMOPLASTIC POLYESTER, UL 94V-0
- DAP MATERIAL AVAILABLE UPON REQUEST
- CONTACT MATERIAL; COPPER ALLOY

CONTACT PLATING: GOLD ON THE MATING AREA, TIN PLATING ON THE CONTACT TAILS, NICKEL UNDERPLATE

\*FOR ALL OTHER SPECIFICATIONS REFER TO SHEET 3\*

## 345/395 SERIES CARD EDGE CONNECTOR CONTACT CODE 555,556,558,559,560 DIMENSIONS

YOUR CONNECTION TO QUALITY & SERVICE

**EDAC INC** TORONTO, ONTARIO CANADA

THESE DRAWINGS AND SPECIFICATIONS ARE THE PROPERTY OF EDAC INC.,AND SHALL NOT BE REPRODUCED, OR COPIED OR USED AS THE BASIS FOR THE MANUFACTURE OR SALE OF APPARATUS WITHOUT WRITTEN PERMISSION.