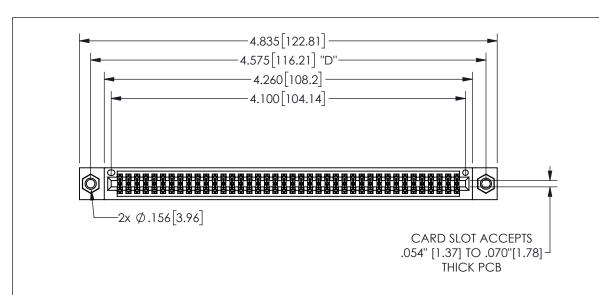

## 345/395 SERIES CARD EDGE CONNECTOR PART NUMBER: 345-080-541-507

YOUR CONNECTION TO QUALITY & SERVICE

**EDAC INC** TORONTO, ONTARIO CANADA

THESE DRAWINGS AND SPECIFICATIONS ARE THE PROPERTY OF EDAC INC.,AND SHALL NOT BE REPRODUCED, OR COPIED OR USED AS THE BASIS FOR THE MANUFACTURE OR SALE OF APPARATUS WITHOUT WRITTEN PERMISSION.