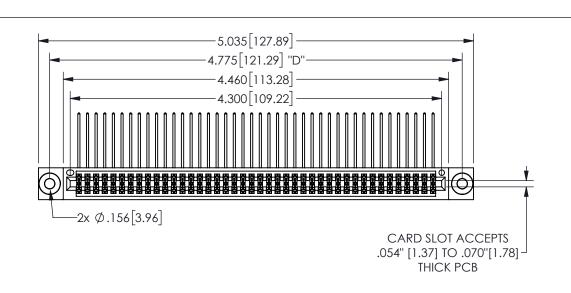

## 345/395 SERIES CARD EDGE CONNECTOR PART NUMBER: 345-084-559-803

<u>Contact Dimensions:</u>
559-90 Degree Bend (Code 541 Contacts)
See Sheet 2 for Contact Code 555, 556, 558, 559, 560 **Dimensions** 

**EDAC INC** TORONTO, ONTARIO CANADA YOUR CONNECTION TO QUALITY & SERVICE

THESE DRAWINGS AND SPECIFICATIONS ARE THE PROPERTY OF EDAC INC.,AND SHALL NOT BE REPRODUCED,OR COPIED OR USED AS THE BASIS FOR THE MANUFACTURE OR SALE OF APPARATUS WITHOUT WRITTEN PERMISSION.

| OLOHOIT/T/         |                    |
|--------------------|--------------------|
| ACAD REFERENCE NO. | 345-ENG-MASTER     |
| DRAWN: R.STA.MONIC | CA DATEMAY.16/2017 |
| CHECKED:           | DATE:              |
| SCALE: NTS         | SHEET 1 OF 2       |
| DRAWING NUMBER     | ISSUE              |
| 345-ENG-MAST       | ER 1               |