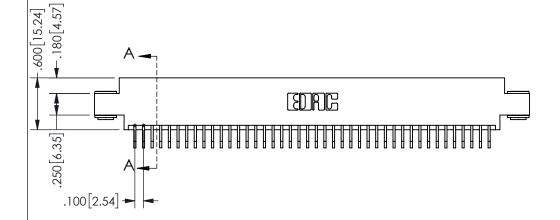

SECTION A-A

ISSUE NUMBER ORIGINAL

1

**Contact Code 558** 

Contact Code 559

**Contact Code 560** 

INSULATOR MATERIAL: THERMOPLASTIC POLYESTER, UL 94V-0 DAP MATERIAL AVAILABLE UPON REQUEST

CONTACT MATERIAL; COPPER ALLOY

CONTACT PLATING: GOLD ON THE MATING AREA, TIN PLATING ON THE CONTACT TAILS, NICKEL UNDERPLATE

## 345/395 SERIES CARD EDGE CONNECTOR CONTACT CODE 555,556,558,559,560 DIMENSIONS

YOUR CONNECTION TO QUALITY & SERVICE

**EDAC INC** TORONTO, ONTARIO CANADA

THESE DRAWINGS AND SPECIFICATIONS ARE THE PROPERTY OF EDAC INC.,AND SHALL NOT BE REPRODUCED, OR COPIED OR USED AS THE BASIS FOR THE MANUFACTURE OR SALE OF APPARATUS WITHOUT WRITTEN PERMISSION.

| ACAD REFERENCE NO.  | 345-ENG-MASTER   |
|---------------------|------------------|
| DRAWN: R.STA.MONICA | DATE:MAY.16/2017 |
| CHECKED:            | DATE:            |
| SCALE: 1:1          | SHEET 2 OF 2     |
| DRAWING NUMBER      | ISSUE            |
| 345-ENG-MASTER      | 1                |