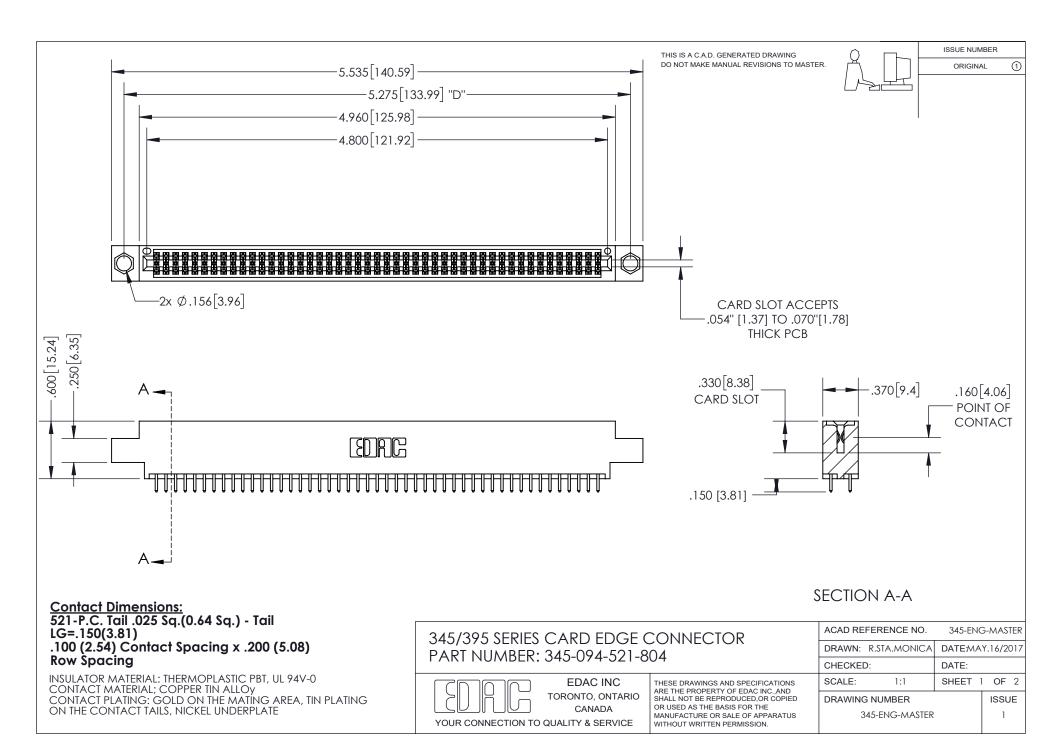

ISSUE NUMBER ORIGINAL

1

**Contact Code 558** 

**Contact Code 559** 

Contact Code 560

- INSULATOR MATERIAL: THERMOPLASTIC POLYESTER, UL 94V-0
- DAP MATERIAL AVAILABLE UPON REQUEST
- CONTACT MATERIAL; COPPER ALLOY

CONTACT PLATING: GOLD ON THE MATING AREA, TIN PLATING ON THE CONTACT TAILS, NICKEL UNDERPLATE

\*FOR ALL OTHER SPECIFICATIONS REFER TO SHEET 3\*