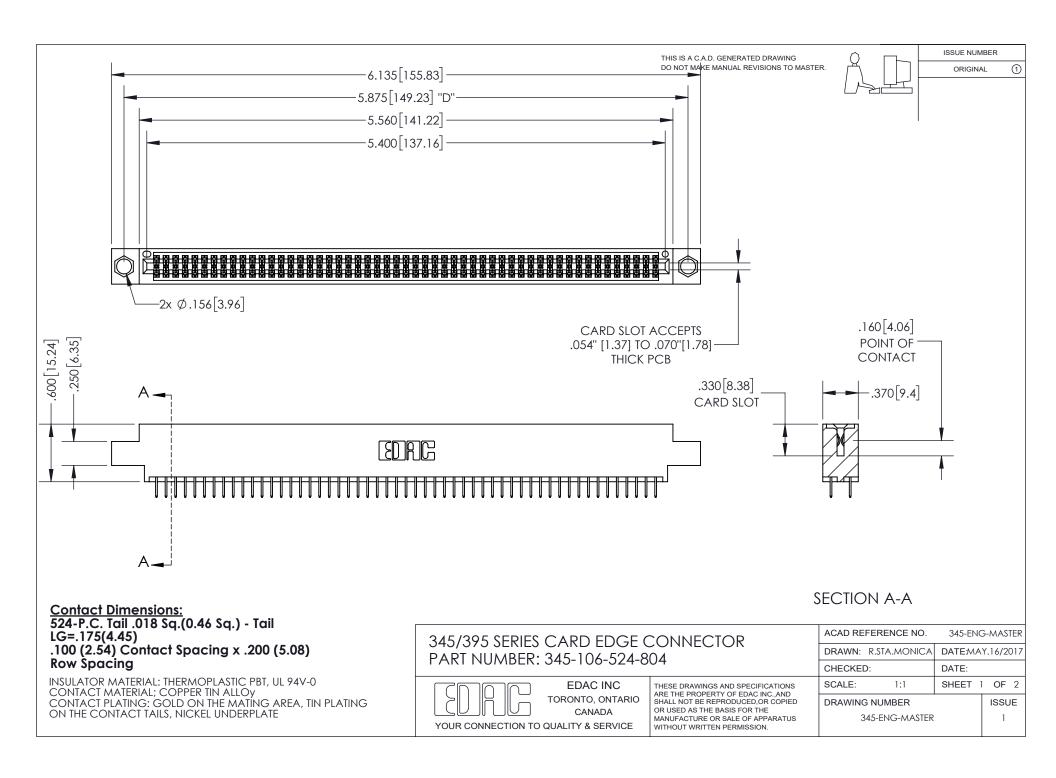

ISSUE NUMBER ORIGINAL

1









**Contact Code 558** 

**Contact Code 559** 

Contact Code 560

- INSULATOR MATERIAL: THERMOPLASTIC POLYESTER, UL 94V-0
- DAP MATERIAL AVAILABLE UPON REQUEST
- CONTACT MATERIAL; COPPER ALLOY

CONTACT PLATING: GOLD ON THE MATING AREA, TIN PLATING ON THE CONTACT TAILS, NICKEL UNDERPLATE

\*FOR ALL OTHER SPECIFICATIONS REFER TO SHEET 3\*

## 345/395 SERIES CARD EDGE CONNECTOR CONTACT CODE 555,556,558,559,560 DIMENSIONS

YOUR CONNECTION TO QUALITY & SERVICE

**EDAC INC** TORONTO, ONTARIO CANADA

THESE DRAWINGS AND SPECIFICATIONS ARE THE PROPERTY OF EDAC INC.,AND SHALL NOT BE REPRODUCED, OR COPIED OR USED AS THE BASIS FOR THE MANUFACTURE OR SALE OF APPARATUS WITHOUT WRITTEN PERMISSION.

| ACAD REFERENCE NO.  | 345-ENG-MASTER   |
|---------------------|-----