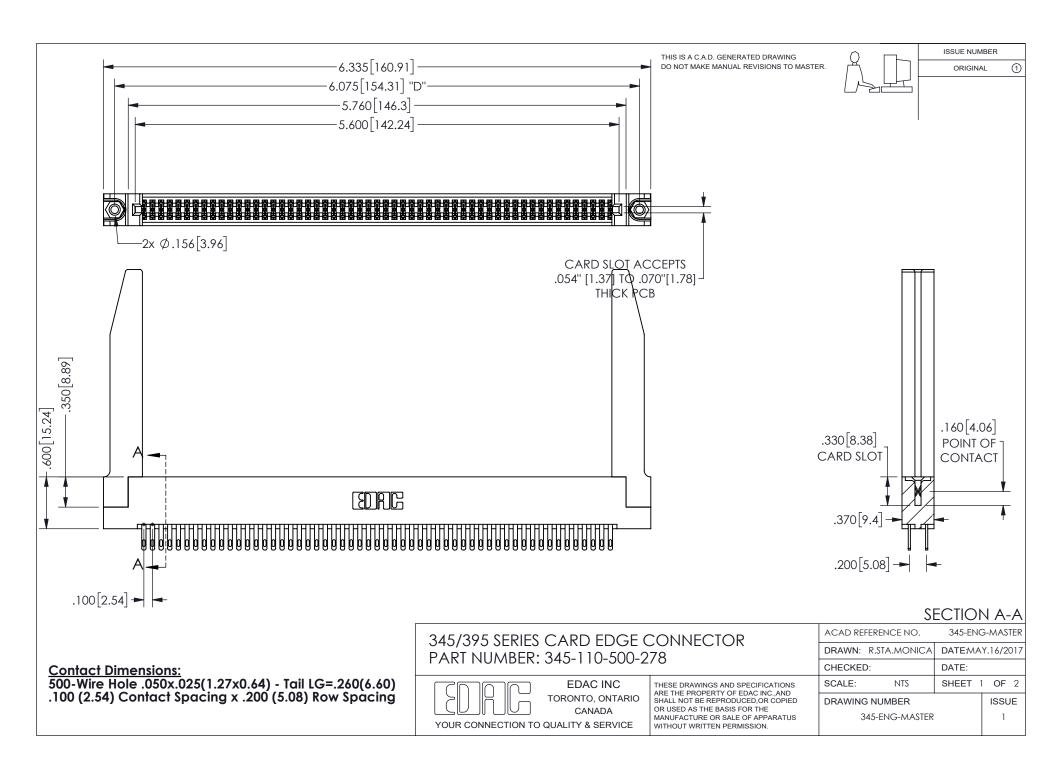

ISSUE NUMBER ORIGINAL

1

**Contact Code 558** 

Contact Code 559

Contact Code 560

INSULATOR MATERIAL: THERMOPLASTIC POLYESTER, UL 94V-0

DAP MATERIAL AVAILABLE UPON REQUEST

CONTACT MATERIAL; COPPER ALLOY

CONTACT PLATING: GOLD ON THE MATING AREA, TIN PLATING ON THE CONTACT TAILS, NICKEL UNDERPLATE

## 345/395 SERIES CARD EDGE CONNECTOR CONTACT CODE 555,556,558,559,560 DIMENSIONS

YOUR CONNECTION TO QUALITY & SERVICE

**EDAC INC** TORONTO, ONTARIO CANADA

THESE DRAWINGS AND SPECIFICATIONS ARE THE PROPERTY OF EDAC INC.,AND SHALL NOT BE REPRODUCED, OR COPIED OR USED AS THE BASIS FOR THE MANUFACTURE OR SALE OF APPARATUS WITHOUT WRITTEN PERMISSION.

| ACAD REFERENCE NO.  | 345-ENG-MASTER   |
|---------------------|------------------|
| DRAWN: R.STA.MONICA | DATE:MAY.16/2017 |
| CHECKED:            | DATE:            |
| SCALE: 1:1          | SHEET 2 OF 2     |
| DRAWING NUMBER      | ISSUE            |
| 345-ENG-MASTER      | 1                |