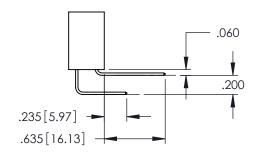

**Contact Code 558** 

Contact Code 559

Contact Code 560

- INSULATOR MATERIAL: THERMOPLASTIC POLYESTER, UL 94V-0 DAP MATERIAL AVAILABLE UPON REQUEST

CONTACT MATERIAL; COPPER ALLOY CONTACT PLATING: GOLD ON THE MATING AREA, TIN PLATING ON THE CONTACT TAILS, NICKEL UNDERPLATE

345/395 SERIES CARD EDGE CONNECTOR CONTACT CODE 555,556,558,559,560 DIMENSIONS

YOUR CONNECTION TO QUALITY & SERVICE

|   | DRAWN: R.STA.MONICA | DATE:MAY.16/2017 |
|---|---------------------|------------------|
|   | CHECKED:            | DATE:            |
|   | SCALE: 1:1          | SHEET 2 OF 2     |
| D | DRAWING NUMBER      | ISSUE            |
|   | 345-ENG-MASTER      | 1                |