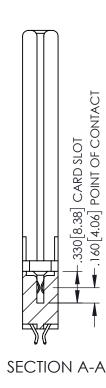

**Contact Code 558** 

Contact Code 559

Contact Code 560

- INSULATOR MATERIAL: THERMOPLASTIC POLYESTER, UL 94V-0 DAP MATERIAL AVAILABLE UPON REQUEST

CONTACT MATERIAL; COPPER ALLOY CONTACT PLATING: GOLD ON THE MATING AREA, TIN PLATING ON THE CONTACT TAILS, NICKEL UNDERPLATE

345/395 SERIES CARD EDGE CONNECTOR CONTACT CODE 555,556,558,559,560 DIMENSIONS

YOUR CONNECTION TO QUALITY & SERVICE

|   | DRAWN: R.STA.MONICA | DATE:MAY.16/2017 |
|---|---------------------|------------------|
|   | CHECKED:            | DATE:            |
|   | SCALE: 1:1          | SHEET 2 OF 2     |
| D | DRAWING NUMBER      | ISSUE            |
|   | 345-ENG-MASTER      | 1                |