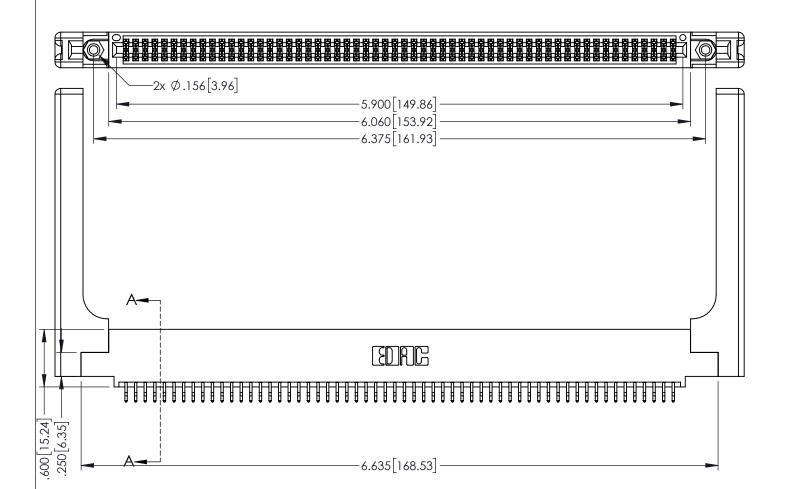

1

INSULATOR MATERIAL: THERMOPLASTIC PBT BLACK, UL 94V-0

CONTACT MATERIAL; COPPER TIN ALLOY CONTACT PLATING: GOLD ON THE MATING AREA, TIN PLATING ON THE CONTACT TAILS, NICKEL UNDERPLATE

345/395 SERIES CARD EDGE CONNECTOR PART NUMBER: 345-116-556-558

YOUR CONNECTION TO QUALITY & SERVICE

| ACAD REFERENCE NO   | . 345-ENG-MASTER |
|---------------------|------------------|
| DRAWN: R.STA.MONICA | DATE:MAY.16/2017 |
| CHECKED:            | DATE:            |
| SCALE: 1:1          | SHEET 1 OF 2     |
| DRAWING NUMBER      | ISSUE            |
| 345-FNG-MASTER      | 1                |