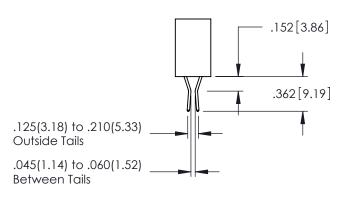

**Contact Code 558** 

Contact Code 559

Contact Code 560

INSULATOR MATERIAL: THERMOPLASTIC POLYESTER, UL 94V-0 DAP MATERIAL AVAILABLE UPON REQUEST

CONTACT MATERIAL; COPPER ALLOY CONTACT PLATING: GOLD ON THE MATING AREA, TIN PLATING ON THE CONTACT TAILS, NICKEL UNDERPLATE