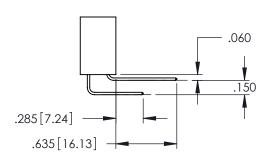

**Contact Code 558** 

Contact Code 559

Contact Code 560

INSULATOR MATERIAL: THERMOPLASTIC POLYESTER, UL 94V-0 DAP MATERIAL AVAILABLE UPON REQUEST

CONTACT MATERIAL; COPPER ALLOY CONTACT PLATING: GOLD ON THE MATING AREA, TIN PLATING ON THE CONTACT TAILS, NICKEL UNDERPLATE