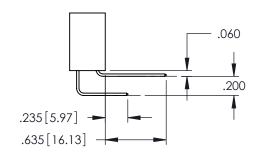

**Contact Code 558** 

Contact Code 559

Contact Code 560

INSULATOR MATERIAL: THERMOPLASTIC POLYESTER, UL 94V-0 DAP MATERIAL AVAILABLE UPON REQUEST

CONTACT MATERIAL; COPPER ALLOY CONTACT PLATING: GOLD ON THE MATING AREA, TIN PLATING ON THE CONTACT TAILS, NICKEL UNDERPLATE