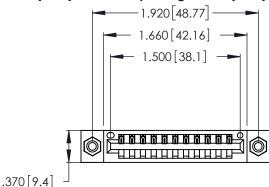

Contact Dimensions: 521-P.C. Tail .025 Sq. (0.64 Sq.) - Tail LG. =.150 (3.81) .125 (3.18) Contact Spacing x .250 (6.35) Row Spacing

- INSULATOR MATERIAL: THERMOPLASTIC POLYESTER, UL 94V-0 CONTACT MATERIAL; COPPER, NICKEL, TIN ALLOY CA-725
- CONTACT PLATING: GOLD ON THE MATING AREA, TIN-LEAD ON THE CONTACT TAILS, NICKEL UNDERPLATE

THIS IS A C.A.D. GENERATED DRAWING DO NOT MAKE MANUAL REVISIONS TO MASTER.

| 346/396 SERIES CARD EDGE CONNECTOR |
|------------------------------------|
| PART NUMBER: 346-011-521-608       |

**EDAC INC** TORONTO, ONTARIO CANADA