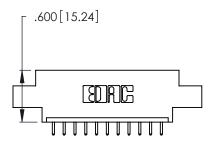

THIS IS A C.A.D. GENERATED DRAWING DO NOT MAKE MANUAL REVISIONS TO MASTER.

| 346/396 SERIES CARD EDGE CONNECTOR |
|------------------------------------|
| PART NUMBER: 346-011-521-608       |

**EDAC INC** TORONTO, ONTARIO CANADA

THIS IS A C.A.D. GENERATED DRAWING DO NOT MAKE MANUAL REVISIONS TO MASTER.

ISSUE NUMBER

ORIGINAL

1

**Contact Code 555** 

Contact Code 556

**Contact Code 558** 

**Contact Code 559** 