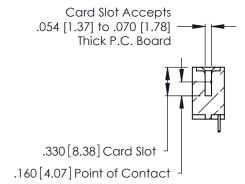

Contact Dimensions: 521-P.C. Tail .025 Sq. (0.64 Sq.) - Tail LG. =.150 (3.81) .125 (3.18) Contact Spacing x .250 (6.35) Row Spacing

- INSULATOR MATERIAL: THERMOPLASTIC POLYESTER, UL 94V-0 CONTACT MATERIAL; COPPER, NICKEL, TIN ALLOY CA-725
- CONTACT PLATING: GOLD ON THE MATING AREA, TIN-LEAD ON THE CONTACT TAILS, NICKEL UNDERPLATE

Contact Code 560

INSULATOR MATERIAL: THERMOPLASTIC POLYESTER, UL 94V-0 CONTACT MATERIAL; COPPER, NICKEL, TIN ALLOY CA-725 CONTACT PLATING: GOLD ON THE MATING AREA, TIN-LEAD

ON THE CONTACT TAILS, NICKEL UNDERPLATE