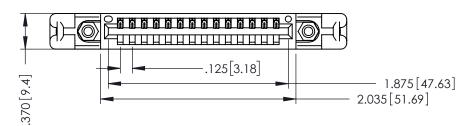

THIS IS A C.A.D. GENERATED DRAWING DO NOT MAKE MANUAL REVISIONS TO MASTER.

ISSUE NUMBER

ORIGINAL

1

346/396 SERIES CARD EDGE CONNECTOR PART NUMBER: 346-014-500-658

YOUR CONNECTION TO QUALITY & SERVICE

**EDAC INC** TORONTO, ONTARIO CANADA

346-ENG-MASTER

SECTION A-A

INSULATOR MATERIAL: THERMOPLASTIC POLYESTER, UL 94V-0 CONTACT MATERIAL; COPPER, NICKEL, TIN ALLOY CA-725 CONTACT PLATING: GOLD ON THE MATING AREA, TIN-LEAD ON THE CONTACT TAILS, NICKEL UNDERPLATE