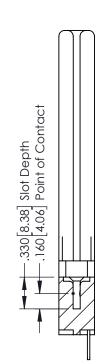

346-ENG-MASTER

SECTION A-A

INSULATOR MATERIAL: THERMOPLASTIC POLYESTER, UL 94V-0 CONTACT MATERIAL; COPPER, NICKEL, TIN ALLOY CA-725 CONTACT PLATING: GOLD ON THE MATING AREA, TIN-LEAD ON THE CONTACT TAILS, NICKEL UNDERPLATE