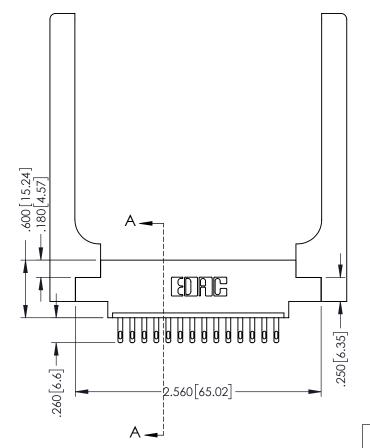

## 346/396 SERIES CARD EDGE CONNECTOR CONTACT CODE 555,556,558,559,560 DIMENSIONS

YOUR CONNECTION TO QUALITY & SERVICE

**EDAC INC** TORONTO, ONTARIO CANADA

THESE DRAWINGS AND SPECIFICATIONS ARE THE PROPERTY OF EDAC INC.,AND SHALL NOT BE REPRODUCED, OR COPIED OR USED AS THE BASIS FOR THE MANUFACTURE OR SALE OF APPARATUS WITHOUT WRITTEN PERMISSION.

## **Contact Code 555**

## **Contact Code 556**

INSULATOR MATERIAL: THERMOPLASTIC POLYESTER, UL 94V-0 CONTACT MATERIAL; COPPER, NICKEL, TIN ALLOY CA-725 CONTACT PLATING: GOLD ON THE MATING AREA, TIN-LEAD

ON THE CONTACT TAILS, NICKEL UNDERPLATE