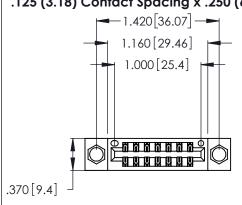

Contact Dimensions: 520-P.C. Tail .030x.018 (0.76x0.46) - Tail LG. = .175 (4.45) .125 (3.18) Contact Spacing x .250 (6.35) Row Spacing

- INSULATOR MATERIAL: THERMOPLASTIC POLYESTER, UL 94V-0 CONTACT MATERIAL; COPPER, NICKEL, TIN\_ALLOY CA-725
- CONTACT PLATING: GOLD ON THE MATING AREA, TIN-LEAD ON THE CONTACT TAILS, NICKEL UNDERPLATE

346/396 SERIES CARD EDGE CONNECTOR PART NUMBER: 346-014-520-804

**EDAC INC** TORONTO, ONTARIO CANADA

THESE DRAWINGS AND SPECIFICATIONS ARE THE PROPERTY OF EDAC INC.,AND SHALL NOT BE REPRODUCED, OR COPIED OR USED AS THE BASIS FOR THE MANUFACTURE OR SALE OF APPARATUS WITHOUT WRITTEN PERMISSION.