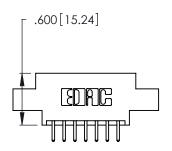

THIS IS A C.A.D. GENERATED DRAWING DO NOT MAKE MANUAL REVISIONS TO MASTER.

ISSUE NUMBER ORIGINAL 1

| Card Slot Accepts .054 [1.37] to .070 [1.78] —— Thick P.C. Board |
|------------------------------------------------------------------|
|                                                                  |
| .330 [8.38] Card Slot                                            |
| .160[4.07]Point of Contact                                       |

346/396 SERIES CARD EDGE CONNECTOR PART NUMBER: 346-014-520-804

**EDAC INC** TORONTO, ONTARIO CANADA

THESE DRAWINGS AND SPECIFICATIONS ARE THE PROPERTY OF EDAC INC.,AND SHALL NOT BE REPRODUCED, OR COPIED OR USED AS THE BASIS FOR THE MANUFACTURE OR SALE OF APPARATUS WITHOUT WRITTEN PERMISSION.