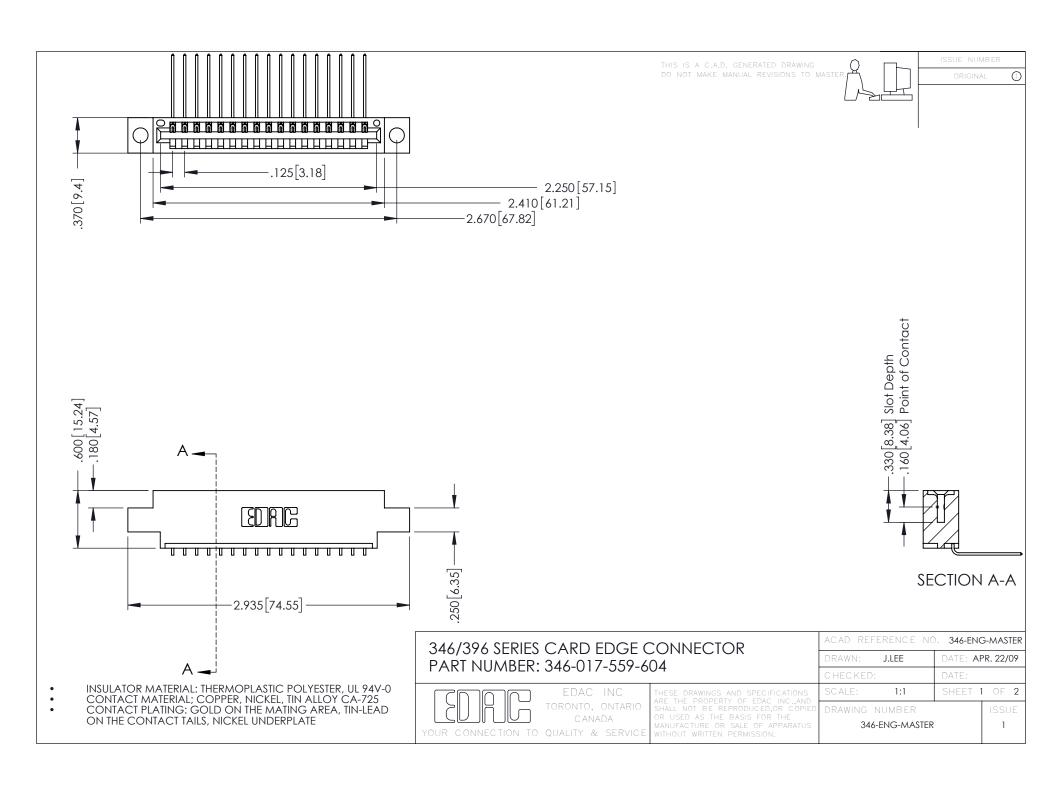

## 346/396 SERIES CARD EDGE CONNECTOR CONTACT CODE 555,556,558,559,560 DIMENSIONS

YOUR CONNECTION TO QUALITY & SERVICE

|   | ACAD REFERENCE NO. 346-ENG-MASTER |                  |
|---|-----------------------------------|------------------|
|   | DRAWN: J.LEE                      | DATE: APR. 22/09 |
|   | CHECKED:                          | DATE:            |
|   | SCALE: 1:1                        | SHEET 2 OF 2     |
| D | DRAWING NUMBER                    | ISSUE            |

346-ENG-MASTER