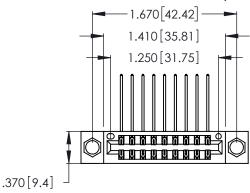

<u>Contact Dimensions:</u>
558-90 Degree Bend (Code 541 Contacts)
See Sheet 2 for Contact Code 555, 556, 558, 559, 560 Dimensions

- INSULATOR MATERIAL: THERMOPLASTIC POLYESTER, UL 94V-0 CONTACT MATERIAL; COPPER, NICKEL, TIN ALLOY CA-725
- CONTACT PLATING: GOLD ON THE MATING AREA, TIN-LEAD ON THE CONTACT TAILS, NICKEL UNDERPLATE

THIS IS A C.A.D. GENERATED DRAWING DO NOT MAKE MANUAL REVISIONS TO MASTER.

1

| 346/396 SERIES CARD EDGE CONNECTOR |
|------------------------------------|
| PART NUMBER: 346-018-558-804       |

**EDAC INC** TORONTO, ONTARIO CANADA