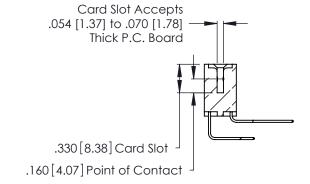

**Contact Code 560** 

INSULATOR MATERIAL: THERMOPLASTIC POLYESTER, UL 94V-0 CONTACT MATERIAL; COPPER, NICKEL, TIN ALLOY CA-725 CONTACT PLATING: GOLD ON THE MATING AREA, TIN-LEAD

ON THE CONTACT TAILS, NICKEL UNDERPLATE

346/396 SERIES CARD EDGE CONNECTOR CONTACT CODE 555,556,558,559,560 DIMENSIONS

YOUR CONNECTION TO QUALITY & SERVICE

**EDAC INC** TORONTO, ONTARIO CANADA

THESE DRAWINGS AND SPECIFICATIONS ARE THE PROPERTY OF EDAC INC.,AND SHALL NOT BE REPRODUCED, OR COPIED OR USED AS THE BASIS FOR THE MANUFACTURE OR SALE OF APPARATUS WITHOUT WRITTEN PERMISSION.