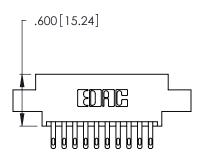

THIS IS A C.A.D. GENERATED DRAWING DO NOT MAKE MANUAL REVISIONS TO MASTER.

| 346/396 SERIES CARD EDGE CONNECTOR |
|------------------------------------|
| PART NUMBER: 346-020-500-804       |

**EDAC INC** TORONTO, ONTARIO CANADA