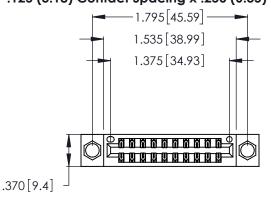

Contact Dimensions: 500-Wire Hole .050x.025 (1.27x0.64) - Tail LG. =.260 (6.60) .125 (3.18) Contact Spacing x .250 (6.35) Row Spacing

- INSULATOR MATERIAL: THERMOPLASTIC POLYESTER, UL 94V-0 CONTACT MATERIAL; COPPER, NICKEL, TIN ALLOY CA-725
- CONTACT PLATING: GOLD ON THE MATING AREA, TIN-LEAD ON THE CONTACT TAILS, NICKEL UNDERPLATE

THIS IS A C.A.D. GENERATED DRAWING DO NOT MAKE MANUAL REVISIONS TO MASTER.

| 346/396 SERIES CARD EDGE CONNECTOR |
|------------------------------------|
| PART NUMBER: 346-020-500-804       |

**EDAC INC** TORONTO, ONTARIO CANADA