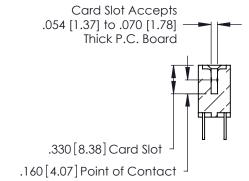

THIS IS A C.A.D. GENERATED DRAWING DO NOT MAKE MANUAL REVISIONS TO MASTER.

ISSUE NUMBER

ORIGINAL

1

**Contact Code 555** 

Contact Code 556

**Contact Code 558** 

**Contact Code 559** 

Contact Code 560

INSULATOR MATERIAL: THERMOPLASTIC POLYESTER, UL 94V-0 CONTACT MATERIAL; COPPER, NICKEL, TIN ALLOY CA-725 CONTACT PLATING: GOLD ON THE MATING AREA, TIN-LEAD

ON THE CONTACT TAILS, NICKEL UNDERPLATE

346/396 SERIES CARD EDGE CONNECTOR CONTACT CODE 555,556,558,559,560 DIMENSIONS

YOUR CONNECTION TO QUALITY & SERVICE

**EDAC INC** TORONTO, ONTARIO CANADA

THESE DRAWINGS AND SPECIFICATIONS ARE THE PROPERTY OF EDAC INC.,AND SHALL NOT BE REPRODUCED, OR COPIED OR USED AS THE BASIS FOR THE MANUFACTURE OR SALE OF APPARATUS WITHOUT WRITTEN PERMISSION.