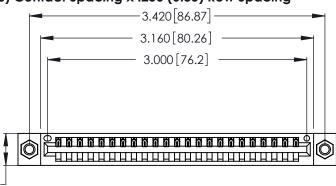

<u>Contact Dimensions:</u>
522-P.C. Tail .025 Sq. (0.64 Sq.) - Tail LG. =.440 (11.18)
.125 (3.18) Contact Spacing x .250 (6.35) Row Spacing

.370 [9.4]

Card Slot Accepts .054 [1.37] to .070 [1.78] Thick P.C. Board

> .330 [8.38] Card Slot .160 [4.07] Point of Contact

346/396 SERIES CARD EDGE CONNECTOR PART NUMBER: 346-023-522-107

INSULATOR MATERIAL: THERMOPLASTIC POLYESTER, UL 94V-0 CONTACT MATERIAL; COPPER, NICKEL, TIN ALLOY CA-725 CONTACT PLATING: GOLD ON THE MATING AREA, TIN-LEAD ON THE CONTACT TAILS, NICKEL UNDERPLATE