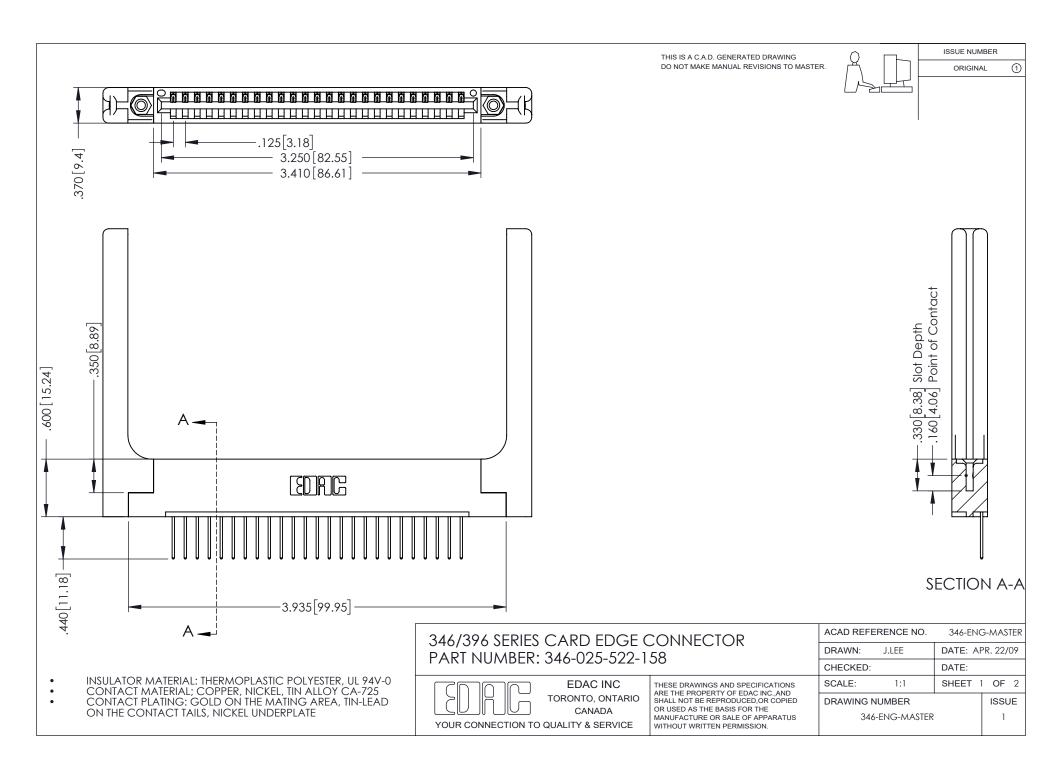

THIS IS A C.A.D. GENERATED DRAWING DO NOT MAKE MANUAL REVISIONS TO MASTER.

ORIGINAL 1

ISSUE NUMBER

**Contact Code 555** 

**Contact Code 556** 

INSULATOR MATERIAL: THERMOPLASTIC POLYESTER, UL 94V-0 CONTACT MATERIAL; COPPER, NICKEL, TIN ALLOY CA-725 CONTACT PLATING: GOLD ON THE MATING AREA, TIN-LEAD

ON THE CONTACT TAILS, NICKEL UNDERPLATE

## 346/396 SERIES CARD EDGE CONNECTOR CONTACT CODE 555,556,558,559,560 DIMENSIONS

YOUR CONNECTION TO QUALITY & SERVICE

**EDAC INC** TORONTO, ONTARIO CANADA

THESE DRAWINGS AND SPECIFICATIONS ARE THE PROPERTY OF EDAC INC.,AND SHALL NOT BE REPRODUCED, OR COPIED OR USED AS THE BASIS FOR THE MANUFACTURE OR SALE OF APPARATUS WITHOUT WRITTEN PERMISSION.

|   | ACAD REFERENCE NO. | 346-ENG-MASTER   |
|---|--------------------|------------------|
|   | DRAWN: J.LEE       | DATE: APR. 22/09 |
| ) | CHECKED:           | DATE:            |
|   | SCALE: 1:1         | SHEET 2 OF 2     |
|   | DRAWING NUMBER     | ISSUE            |
|   | 346-ENG-MASTER     | 1                |