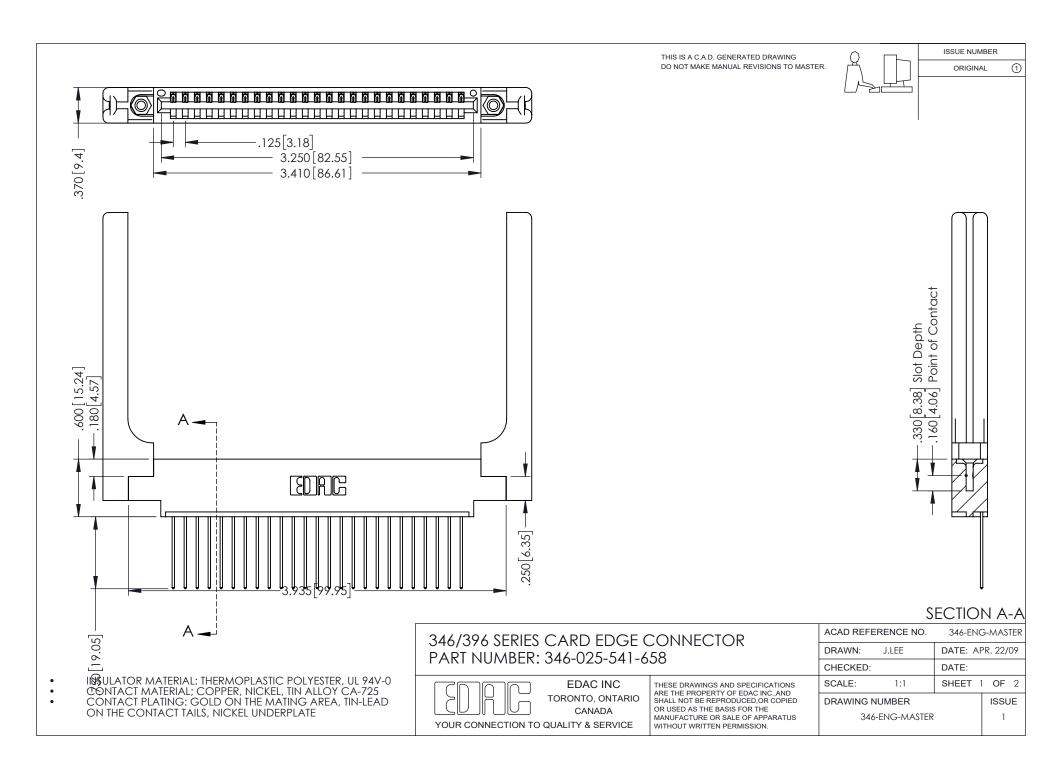

THIS IS A C.A.D. GENERATED DRAWING DO NOT MAKE MANUAL REVISIONS TO MASTER.

ORIGINAL 1

ISSUE NUMBER

**Contact Code 555** 

**Contact Code 556** 

INSULATOR MATERIAL: THERMOPLASTIC POLYESTER, UL 94V-0 CONTACT MATERIAL; COPPER, NICKEL, TIN ALLOY CA-725 CONTACT PLATING: GOLD ON THE MATING AREA, TIN-LEAD

ON THE CONTACT TAILS, NICKEL UNDERPLATE

## 346/396 SERIES CARD EDGE CONNECTOR CONTACT CODE 555,556,558,559,560 DIMENSIONS

YOUR CONNECTION TO QUALITY & SERVICE

**EDAC INC** TORONTO, ONTARIO CANADA

THESE DRAWINGS AND SPECIFICATIONS ARE THE PROPERTY OF EDAC INC.,AND SHALL NOT BE REPRODUCED, OR COPIED OR USED AS THE BASIS FOR THE MANUFACTURE OR SALE OF APPARATUS WITHOUT WRITTEN PERMISSION.

|   | ACAD REFERENCE NO. | 346-ENG-MASTER   |
|---|--------------------|------------------|
|   | DRAWN: J.LEE       | DATE: APR. 22/09 |
| ) | CHECKED:           | DATE:            |
|   | SCALE: 1:1         | SHEET 2 OF 2     |
|   | DRAWING NUMBER     | ISSUE            |
|   | 346-ENG-MASTER     | 1                |