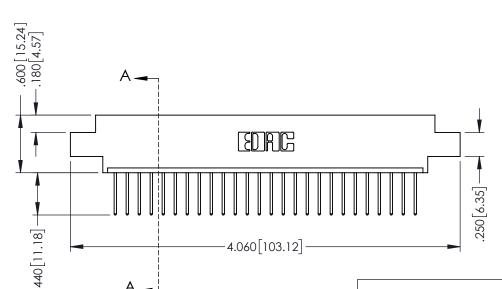

THIS IS A C.A.D. GENERATED DRAWING DO NOT MAKE MANUAL REVISIONS TO MASTER.

ISSUE NUMBER

ORIGINAL

1

.330 [8.38] Slot Depth .160 [4.06] Point of Contact **SECTION A-A** 

346/396 SERIES CARD EDGE CONNECTOR PART NUMBER: 346-026-522-608

YOUR CONNECTION TO QUALITY & SERVICE

**EDAC INC** TORONTO, ONTARIO CANADA

THESE DRAWINGS AND SPECIFICATIONS ARE THE PROPERTY OF EDAC INC., AND SHALL NOT BE REPRODUCED,OR COPIED OR USED AS THE BASIS FOR THE MANUFACTURE OR SALE OF APPARATUS WITHOUT WRITTEN PERMISSION.

| DRAWN: J.LEE   | DATE: APR. 22/09 |
|----------------|------------------|
| CHECKED:       | DATE:            |
| SCALE: 1:1     | SHEET 1 OF 2     |
| DRAWING NUMBER | ISSUE            |
| 346-FNG-MASTER | 1                |

ACAD REFERENCE NO.

346-ENG-MASTER

INSULATOR MATERIAL: THERMOPLASTIC POLYESTER, UL 94V-0 CONTACT MATERIAL; COPPER, NICKEL, TIN ALLOY CA-725 CONTACT PLATING: GOLD ON THE MATING AREA, TIN-LEAD ON THE CONTACT TAILS, NICKEL UNDERPLATE