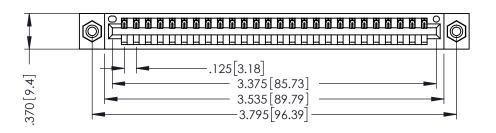

THIS IS A C.A.D. GENERATED DRAWING DO NOT MAKE MANUAL REVISIONS TO MASTER.

ISSUE NUMBER

ORIGINAL

1

.330 [8.38] Slot Depth .160 [4.06] Point of Contact **SECTION A-A** 

346/396 SERIES CARD EDGE CONNECTOR PART NUMBER: 346-026-522-608

YOUR CONNECTION TO QUALITY & SERVICE

**EDAC INC** TORONTO, ONTARIO CANADA

THESE DRAWINGS AND SPECIFICATIONS ARE THE PROPERTY OF EDAC INC., AND SHALL NOT BE REPRODUCED,OR COPIED OR USED AS THE BASIS FOR THE MANUFACTURE OR SALE OF APPARATUS WITHOUT WRITTEN PERMISSION.

| DRAWN: J.LEE   | DATE: APR. 22/09 |
|----------------|------------------|
| CHECKED:       | DATE:            |
| SCALE: 1:1     | SHEET 1 OF 2     |
| DRAWING NUMBER | ISSUE            |
| 346-FNG-MASTER | 1                |