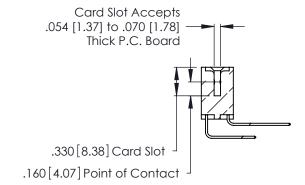

Contact Dimensions:
559-90 Degree Bend (Code 541 Contacts)
See Sheet 2 for Contact Code 555, 556, 558, 559, 560 Dimensions

.370 [9.4]

- INSULATOR MATERIAL: THERMOPLASTIC POLYESTER, UL 94V-0 CONTACT MATERIAL; COPPER, NICKEL, TIN ALLOY CA-725
- CONTACT PLATING: GOLD ON THE MATING AREA, TIN-LEAD ON THE CONTACT TAILS, NICKEL UNDERPLATE