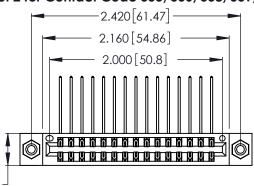

THIS IS A C.A.D. GENERATED DRAWING DO NOT MAKE MANUAL REVISIONS TO MASTER.

| 346/396 SERIES CARD EDGE CONNECTOR |
|------------------------------------|
| PART NUMBER: 346-030-559-208       |

**EDAC INC** TORONTO, ONTARIO CANADA