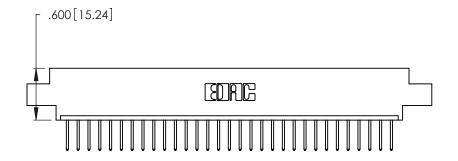

Card Slot Accepts .054 [1.37] to .070 [1.78] Thick P.C. Board .330 [8.38] Card Slot .160 [4.07] Point of Contact

- INSULATOR MATERIAL: THERMOPLASTIC POLYESTER, UL 94V-0 CONTACT MATERIAL; COPPER, NICKEL, TIN ALLOY CA-725
- CONTACT PLATING: GOLD ON THE MATING AREA, TIN-LEAD ON THE CONTACT TAILS, NICKEL UNDERPLATE

| 346/396 SERIES CARD EDGE CONNECTOR |
|------------------------------------|
| PART NUMBER: 346-031-526-607       |

**EDAC INC** TORONTO, ONTARIO CANADA

THESE DRAWINGS AND SPECIFICATIONS ARE THE PROPERTY OF EDAC INC.,AND SHALL NOT BE REPRODUCED, OR COPIED OR USED AS THE BASIS FOR THE MANUFACTURE OR SALE OF APPARATUS WITHOUT WRITTEN PERMISSION.