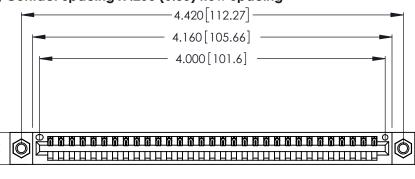

| 346/396 SERIES CARD EDGE CONNECTOR |
|------------------------------------|
| PART NUMBER: 346-031-526-607       |

**EDAC INC** TORONTO, ONTARIO CANADA

THESE DRAWINGS AND SPECIFICATIONS ARE THE PROPERTY OF EDAC INC.,AND SHALL NOT BE REPRODUCED, OR COPIED OR USED AS THE BASIS FOR THE MANUFACTURE OR SALE OF APPARATUS WITHOUT WRITTEN PERMISSION.

| ACAD REFERENCE NO. |       | 346-ENG-MASTER |          |
|--------------------|-------|----------------|----------|
| DRAWN:             | J.LEE | DATE: APR      | R. 22/09 |
| CHECKED:           |       | DATE:          |          |
| SCALE:             | N.T.S | SHEET 1        | OF 2     |
| DRAWING NUMBER     |       |                | ISSUE    |
| 346-ENG-MASTER     |       |                | 1        |