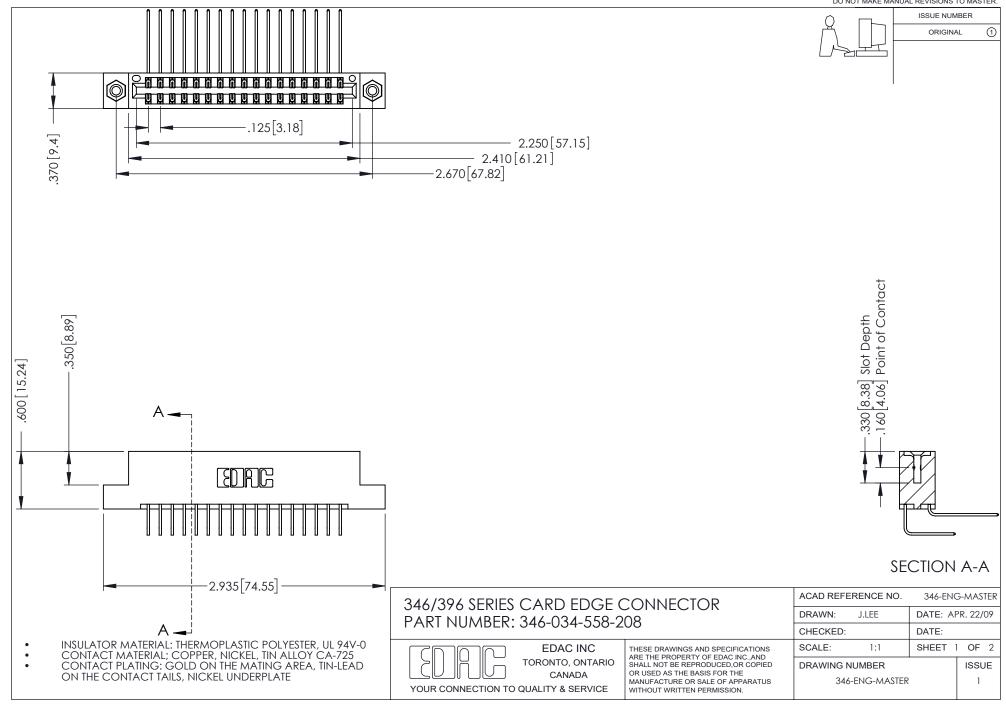

## **Contact Code 556**

INSULATOR MATERIAL: THERMOPLASTIC POLYESTER, UL 94V-0 CONTACT MATERIAL; COPPER, NICKEL, TIN ALLOY CA-725 CONTACT PLATING: GOLD ON THE MATING AREA, TIN-LEAD

ON THE CONTACT TAILS, NICKEL UNDERPLATE

## 346/396 SERIES CARD EDGE CONNECTOR CONTACT CODE 555,556,558,559,560 DIMENSIONS

YOUR CONNECTION TO QUALITY & SERVICE

**EDAC INC** TORONTO, ONTARIO CANADA

THESE DRAWINGS AND SPECIFICATIONS ARE THE PROPERTY OF EDAC INC.,AND SHALL NOT BE REPRODUCED, OR COPIED OR USED AS THE BASIS FOR THE MANUFACTURE OR SALE OF APPARATUS WITHOUT WRITTEN PERMISSION.